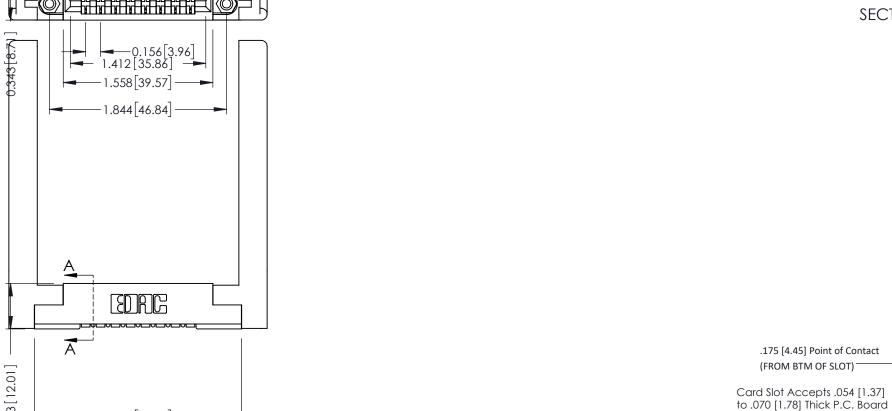

**Contact Detail** 

90 Degree Bend (Code 401 Contacts) .156 [3.96] Contact Spacing x .200 [5.08] Row Spacing THIS IS A C.A.D. GENERATED DRAWING DO NOT MAKE MANUAL REVISIONS TO MASTER.

ISSUE NUMBER

SECTION A-A

ORIGINAL

0.343[8.74 0.156[3.96] 1.412[35.86] 1.844 46.84 0.473[12.01] -2.154[54.71]

**See Accompanying Pages for:** 

- **Contact Bend Details**
- **Mounting Options**

307 / 357 Card Edge Connector Part Number: 307-008-454-178