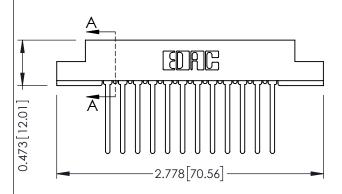

## **See Accompanying Pages for:**

- Contact Bend Details
- Mounting Options

307 / 357 Card Edge Connector

Part Number: 307-012-545-107

1.175 [4.45] Point of Contact (FROM BTM OF SLOT)

Card Slot Accepts .054 [1.37] to .070 [1.78] Thick P.C. Board

DRAWN: J.LEE DATE: AUG. 11/09

C HECKED: DATE:

SCALE: NTS SHEET 1 OF 3

DRAWING NUMBER

307 Assembly 1

**SECTION A-A** 

307 ENG MASTER