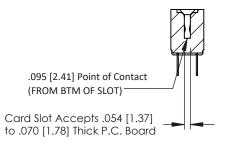

## SECTION A-A

307 ENG MASTER
DATE: AUG. 11/09

SHEET 1 OF 3

J.LEE

307 Assembly

NTS

| 307 / 357 Card Edge Connector   |                                                                      | Α |
|---------------------------------|----------------------------------------------------------------------|---|
| Part Number: 307-014-420-207    |                                                                      | D |
| FOIT NUMBER. 307-014-420-207    |                                                                      | С |
| EDAC IN                         | ARE THE REARESTY OF EDAC INC. AND                                    | S |
| TORONTO, ON CANADA              | TARIO SHALL NOT BE REPRODUCED,OR COPIED OR USED AS THE BASIS FOR THE | D |
| YOUR CONNECTION TO QUALITY & SE | MANUFACTURE OR SALE OF APPARATUS WITHOUT WRITTEN PERMISSION.         |   |
|                                 |                                                                      |   |