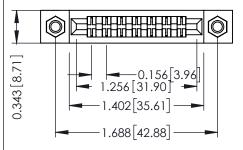

Mounting Option
M3-0.5 Metric Threaded Inserts

**Contact Detail** 

PC Tail .046x.013(1.17x0.33) - Tail LG=.213(5.41) .156 [3.96] Contact Spacing x .200 [5.08] Row Spacing THIS IS A C.A.D. GENERATED DRAWING DO NOT MAKE MANUAL REVISIONS TO MAS