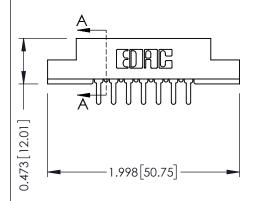

## SECTION A-A

307 ENG MASTER
DATE: AUG. 11/09

SHEET 1 OF 3

J.LEE

307 Assembly

NTS

| 307 / 357 Card Edge Connector   |                                                                      | Α |
|---------------------------------|----------------------------------------------------------------------|---|
| Part Number: 307-014-420-207    |                                                                      | D |
| FOIT NUMBER. 307-014-420-207    |                                                                      | С |
| EDAC IN                         | ARE THE REARESTY OF EDAC INC. AND                                    | S |
| TORONTO, ON CANADA              | TARIO SHALL NOT BE REPRODUCED,OR COPIED OR USED AS THE BASIS FOR THE | D |
| YOUR CONNECTION TO QUALITY & SE | MANUFACTURE OR SALE OF APPARATUS WITHOUT WRITTEN PERMISSION.         |   |
|                                 |                                                                      |   |