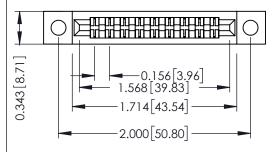

Mounting Option
.128 (3.25) Dia. Mounting Holes

**Contact Detail** 

PC Tail .046x.013(1.17x0.33) - Tail LG=.213(5.41) .156 [3.96] Contact Spacing x .200 [5.08] Row Spacing THIS IS A C.A.D. GENERATED DRAWING DO NOT MAKE MANUAL REVISIONS TO MAS