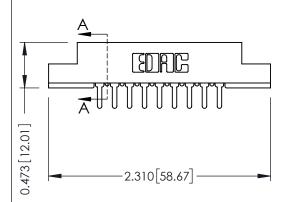

## SECTION A-A

307 ENG MASTER
DATE: AUG. 11/09

SHEET 1 OF 3

J.LEE

307 Assembly

NTS

| 307 / 357 Card Edge Connector<br>Part Number: 307-018-420-202 |                                                                   | AC |
|---------------------------------------------------------------|-------------------------------------------------------------------|----|
|                                                               |                                                                   | DF |
|                                                               |                                                                   | CH |
| EDAC INC                                                      | THESE DRAWINGS AND SPECIFICATIONS ARE THE PROPERTY OF EDAC INCAND | SC |
| TORONTO, ONTARIO CANADA                                       | SHALL NOT BE REPRODUCED, OR COPIED OR USED AS THE BASIS FOR THE   | DF |
| YOUR CONNECTION TO QUALITY & SERVICE                          | MANUFACTURE OR SALE OF APPARATUS WITHOUT WRITTEN PERMISSION.      |    |