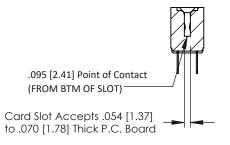

Mounting Option
.128 (3.25) Dia. Mounting Holes

**Contact Detail** 

PC Tail .046x.013(1.17x0.33) - Tail LG=.213(5.41) .156 [3.96] Contact Spacing x .200 [5.08] Row Spacing THIS IS A C.A.D. GENERATED DRAWING DO NOT MAKE MANUAL REVISIONS TO MAS

1330E NOMBER

ORIGINAL

1





## **See Accompanying Pages for:**

- Contact Bend Details
- Mounting Options

## SECTION A-A

307 ENG MASTER
DATE: AUG. 11/09

SHEET 1 OF 3



J.LEE

307 Assembly

NTS

| 307 / 357 Card Edge Connector<br>Part Number: 307-018-420-202 |                                                                   | AC |
|---------------------------------------------------------------|-------------------------------------------------------------------|----|
|                                                               |                                                                   | DF |
|                                                               |                                                                   | CH |
| EDAC INC                                                      | THESE DRAWINGS AND SPECIFICATIONS ARE THE PROPERTY OF EDAC INCAND | SC |
| TORONTO, ONTARIO CANADA                                       | SHALL NOT B