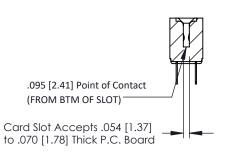

## **See Accompanying Pages for:**

- **Contact Bend Details**
- **Mounting Options**

307 / 357 Card Edge Connector Part Number: 307-032-520-204

| ACAD REFERENCE NO. 307 ENG MASTER |                  |
|-----------------------------------|------------------|
| DRAWN: J.LEE                      | DATE: AUG. 11/09 |
| CHECKED:                          | DATE:            |
| SCALE: NTS                        | SHEET 1 OF 3     |
| DRAWING NUMBER                    | ISSUE            |