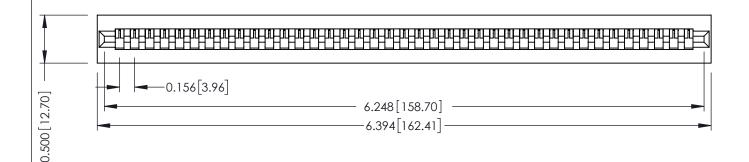

**Mounting Option** No Mounting Lugs **Contact Detail** 

PC Tail .046x.013(1.17x0.33) - Tail LG=.358(9.09) .156 [3.96] Contact Spacing x .200 [5.08] Row Spacing

THIS IS A C.A.D. GENERATED DRAWING DO NOT MAKE MANUAL REVISIONS TO MASTER.