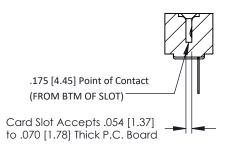

## **SECTION A-A**

**See Accompanying Pages for:** 

- **Contact Bend Details**
- **Mounting Options**

307 / 357 Card Edge Connector Part Number: 307-039-427-101

**EDAC INC** TORONTO, ONTARIO CANADA

THESE DRAWINGS AND SPECIFICATIONS ARE THE PROPERTY OF EDAC INC.,AND SHALL NOT BE REPRODUCED, OR COPIED OR USED AS THE BASIS FOR THE MANUFACTURE OR SALE OF APPARATUS WITHOUT WRITTEN PERMISSION.