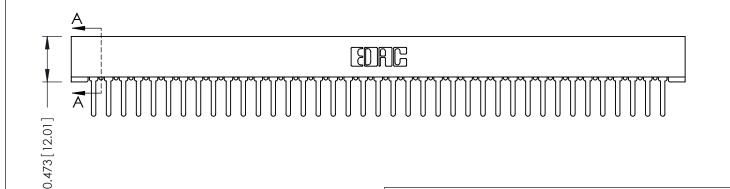

## **SECTION A-A**

**See Accompanying Pages for:** 

- **Contact Bend Details**
- **Mounting Options**

307 / 357 Card Edge Connector Part Number: 307-039-427-101

**EDAC INC** TORONTO, ONTARIO CANADA

THESE DRAWINGS AND SPECIFICATIONS ARE THE PROPERTY OF EDAC INC.,AND SHALL NOT BE REPRODUCED, OR COPIED OR USED AS THE BASIS FOR THE MANUFACTURE OR SALE OF APPARATUS WITHOUT WRITTEN PERMISSION.