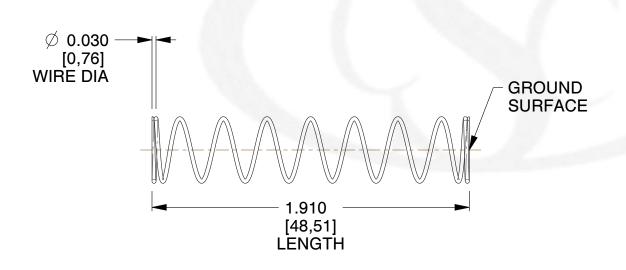

## **NOTES:**

Material : Spring Steel
 Finish : Glod Irridite

3. Ends: Closed and Ground

4. Total Coils: 10.000

5. Sugg. Max. Deflection: 0.910 (in)6. Sugg. Max. Load: 2.300 (lbs)

7. All Drawing Dimensions are in Inches [mm]