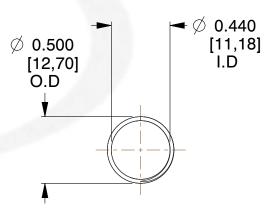

## **NOTES:**

Material : Spring Steel
 Finish : Glod Irridite

3. Ends: Closed and Ground

4. Total Coils: 10.000

5. Sugg. Max. Deflection: 0.910 (in)6. Sugg. Max. Load: 2.300 (lbs)

7. All Drawing Dimensions are in Inches [mm]