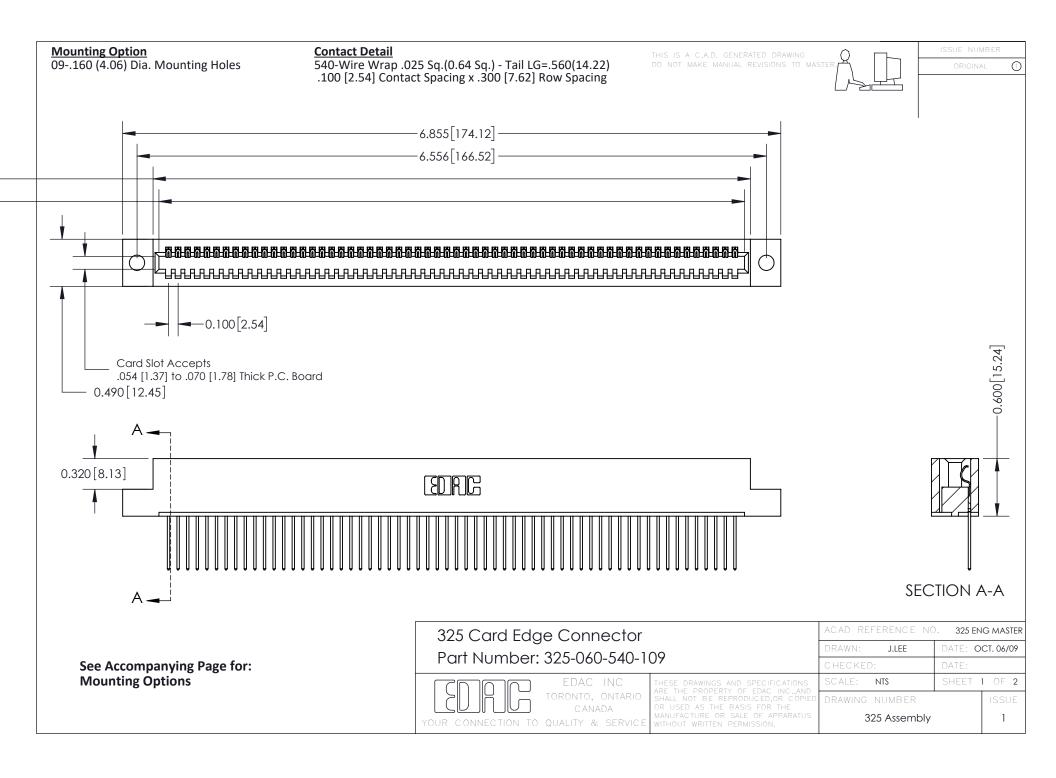

THIS IS A C.A.D. GENERATED DRAWING
DO NOT MAKE MANUAL REVISIONS TO MASTER.



ISSUE NUMBER

ORIGINAL

1



| 325 Card Edge Connector<br>Mounting Options |                                                                                                                                                                                                 | ACAD REFERENCE NO. 325 ENG MASTER |             |         |           |
|---------------------------------------------|-------------------------------------------------------------------------------------------------------------------------------------------------------------------------------------------------|-----------------------------------|-------------|---------|-----------|
|                                             |