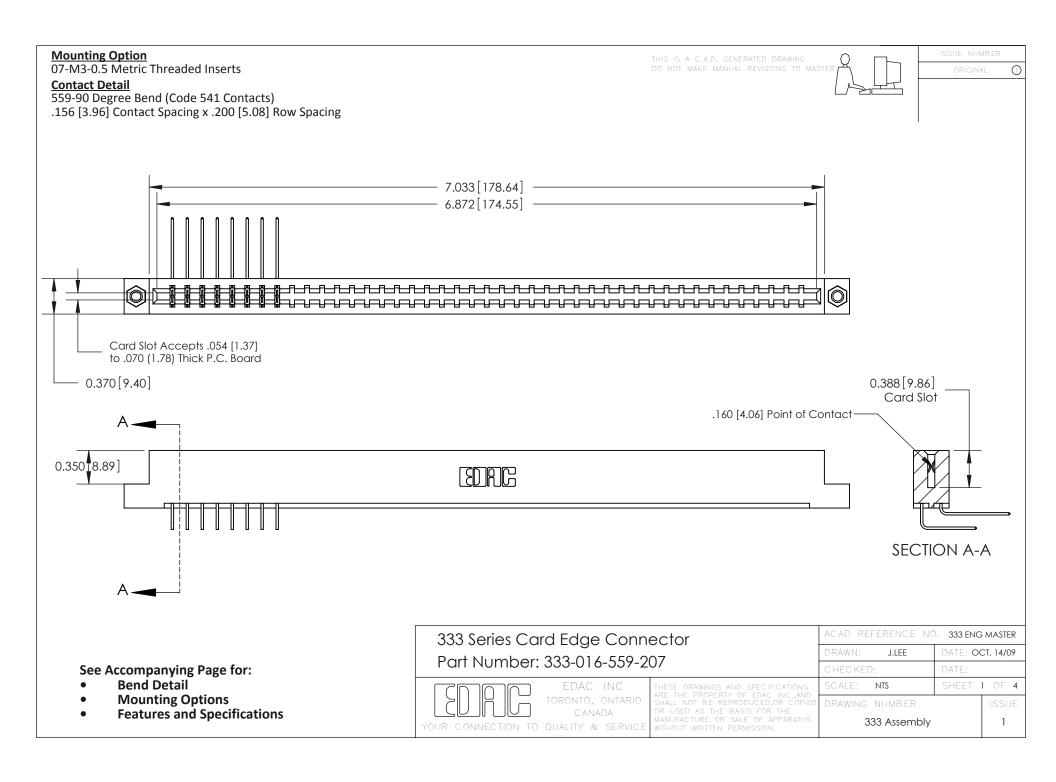

THIS IS A C.A.D. GENERATED DRAWING DO NOT MAKE MANUAL REVISIONS TO MASTER.

1

| 333 Series Card Edge Connector<br>Contact Bend Detail |                                                                                                        | ACAD REFERENCE NO. 333 ENG MASTER |                  |        |  |
|-------------------------------------------------------|--------------------------------------------------------------------------------------------------------|-----------------------------------|------------------|--------|--|
|                                                       |                                                                                                        | DRAWN: J.LEE                      | DATE: OCT. 14/09 |        |  |
|                                                       |                                                                                                        | CHECKED:                          | DATE:            |        |  |
| EDAC INC                                              |                                                                                                        |                                   | SHEET :          | 2 OF 4 |  |
| TORONTO, ONTARIO                                      | ARE THE PROPERTY OF EDAC INC.,AND<br>SHALL NOT BE REPRODUCED,OR COPIED<br>OR USED AS THE BASIS FOR THE | DRAWING NUMBER                    |                  | ISSUE  |  |
| YOUR CONNECTION TO QUALITY & SERVICE                  | MANUFACTURE OR SALE OF APPARATUS                                                                       | 333 Assembly                      |                  | 1      |  |