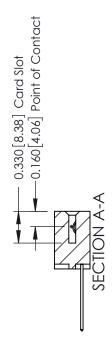

337 ENG MASTER

ACAD REFERENCE NO.

ISSUE NUMBER

ORIGINAL

1

| 337 / 387 Series Card Edge                                            | 337 / 387 Series Card Edge Connector<br>Contact Bend Detail                                                                                                                                     |                | 337 ENG          | G MASTER      |
|-----------------------------------------------------------------------|-------------------------------------------------------------------------------------------------------------------------------------------------------------------------------------------------|----------------|------------------|---------------|
|                                                                       |                                                                                                                                                                                                 |                | DATE: OCT. 06/09 |               |
| Contact bend Detail                                                   |                                                                                                                                                                                                 | CHECKED:       | DATE:            |               |
| EDAC INC TORONTO, ONTARIO CANADA YOUR CONNECTION TO QUALITY & SERVICE | THESE DRAWINGS AND SPECIFICATIONS ARE THE PROPERTY OF EDAC INC.,AND SHALL NOT BE REPRODUCED,OR COPIED OR USED AS THE BASIS FOR THE MANUFACTURE OR SALE OF APPARATUS WITHOUT WRITTEN PERMISSION. | SCALE: NTS     | SHEET            | 2 <b>OF</b> 3 |
|                                                                       |                                                                                                                                                                                                 | DRAWING NUMBER |                  | ISSUE         |
|                                                                       |                                                                                                                                                                                                 | 337 Assembly   |                  | 1             |