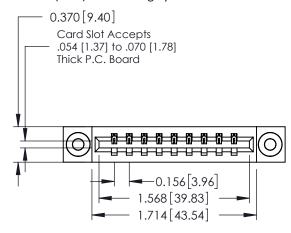

**Mounting Option** 

03-.116 (2.95) I.D. Floating Eyelets

**Contact Detail** 

542-Wire Wrap .025 Sq.(0.64 Sq.) - Tail LG=.645(16.38) .156 [3.96] Contact Spacing x .200 [5.08] Row Spacing

THIS IS A C.A.D. GENERATED DRAWING DO NOT MAKE MANUAL REVISIONS TO MASTER.

ISSUE NUMBER

ORIGINAL

1

**See Accompanying Pages for:** 

- **Contact Bend Details**
- **Mounting Options**

337 / 387 Series Card Edge Connector Part Number: 337-009-542-603

**EDAC INC** TORONTO, ONTARIO CANADA