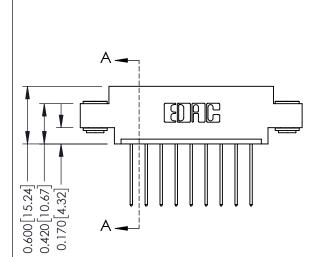

**Mounting Option** 

03-.116 (2.95) I.D. Floating Eyelets

**Contact Detail** 

542-Wire Wrap .025 Sq.(0.64 Sq.) - Tail LG=.645(16.38) .156 [3.96] Contact Spacing x .200 [5.08] Row Spacing

THIS IS A C.A.D. GENERATED DRAWING DO NOT MAKE MANUAL REVISIONS TO MASTER.

ISSUE NUMBER

ORIGINAL

1

**See Accompanying Pages for:** 

- **Contact Bend Details**
- **Mounting Options**

337 / 387 Series Card Edge Connector Part Number: 337-009-542-603

**EDAC INC** TORONTO, ONTARIO CANADA