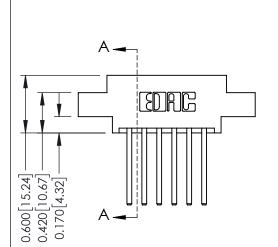

## **Contact Detail**

THIS IS A C.A.D. GENERATED DRAWING 544-Wire Wrap .050x.025(1.27x0.64) - Tail LG=.750(19.05)po not make manual revisions to master. .156 [3.96] Contact Spacing x .200 [5.08] Row Spacing