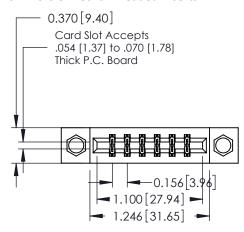

ISSUE NUMBER

ORIGINAL

1

**See Accompanying Pages for:** 

- **Contact Bend Details**
- **Mounting Options**

| 337 / 387 Series Card Edge Connector |
|--------------------------------------|
| Part Number: 337-012-544-807         |