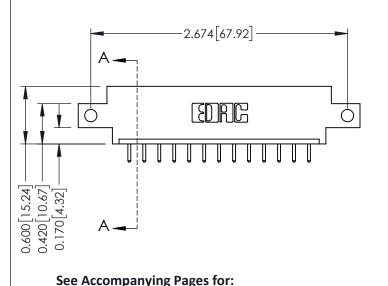

**Mounting Options** 

**Contact Detail** 

520-P.C. Tail .030x.018(0.76x0.46) - Tail LG=.175(4.45) .156 [3.96] Contact Spacing x .200 [5.08] Row Spacing

THIS IS A C.A.D. GENERATED DRAWING DO NOT MAKE MANUAL REVISIONS TO MASTER.