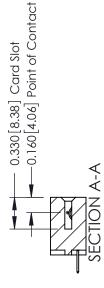

## **Mounting Option** 12-.128 (3.25) Dia. Side Mounting Holes - 0.370[9.40] Card Slot Accepts .054 [1.37] to .070 [1.78] Thick P.C. Board -0.156[3.96]

2.192 [55.68] 2.338 [59.39]

**Contact Bend Details** 