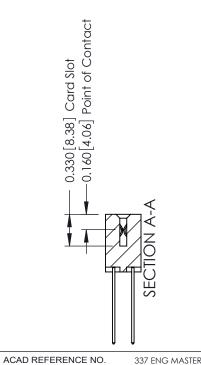

ISSUE NUMBER

ORIGINAL

1

| 337 / 387 Series Card Edge Connector |                                                                                                                                                                                                   | ACAD REFERENCE NO. | 337 ENG MASTER |               |
|--------------------------------------|---------------------------------------------------------------------------------------------------------------------------------------------------------------------------------------------------|--------------------|----------------|---------------|
| Contact Bend Detail                  | G                                                                                                                                                                                                 |                    | DATE: OC       | T. 06/09      |
| Contact bend Detail                  |                                                                                                                                                                                                   | CHECKED:           | DATE:          |               |
| TORONTO, ONTARIO ON CANADA           | THESE DRAWINGS AND SPECIFICATIONS ARE THE PROPERTY OF EDAC INC., AND SHALL NOT BE REPRODUCED, OR COPIED OR USED AS THE BASIS FOR THE MANUFACTURE OR SALE OF APPARATUS WITHOUT WRITTEN PERMISSION. | SCALE: NTS         | SHEET          | 2 <b>OF</b> 3 |
|                                      |                                                                                                                                                                                                   | DRAWING NUMBER     |                | ISSUE         |
|                                      |                                                                                                                                                                                                   | 337 Assembly       |                | 1             |