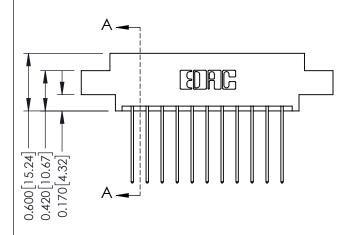

## **Mounting Option** 04-.156 (3.96) Dia. Mounting Holes - 0.370[9.40] Card Slot Accepts .054 [1.37] to .070 [1.78] Thick P.C. Board

-0.156[3.96] 1.880 [47.75] 2.026 [51.46]

**Contact Detail** 

541-Wire Wrap .025 Sq.(0.64 Sq.) - Tail LG=.750(19.05) .156 [3.96] Contact Spacing x .200 [5.08] Row Spacing

THIS IS A C.A.D. GENERATED DRAWING DO NOT MAKE MANUAL REVISIONS TO MASTER.

ISSUE NUMBER

ORIGINAL

1

**See Accompanying Pages for:** 

- **Contact Bend Details**
- **Mounting Options**

| 337 / 387 Series Card Edge Connector |
|--------------------------------------|
| Part Number: 337-022-541-804         |