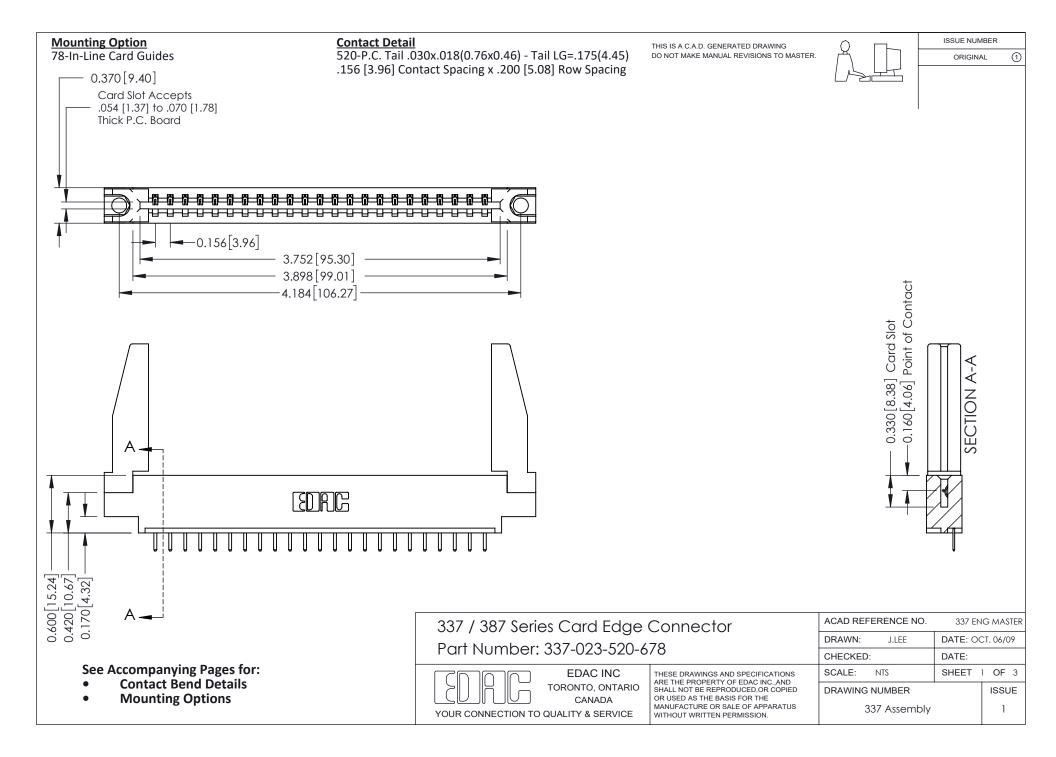

ISSUE NUMBER

ORIGINAL

1



| 337 / 387 Series Card Edge Connector<br>Contact Bend Detail           |                                                                                                                                                                                                  | ACAD REFERENCE NO. 337 E |                  | G MASTER      |
|-----------------------------------------------------------------------|--------------------------------------------------------------------------------------------------------------------------------------------------------------------------------------------------|--------------------------|------------------|---------------|
|                                                                       |