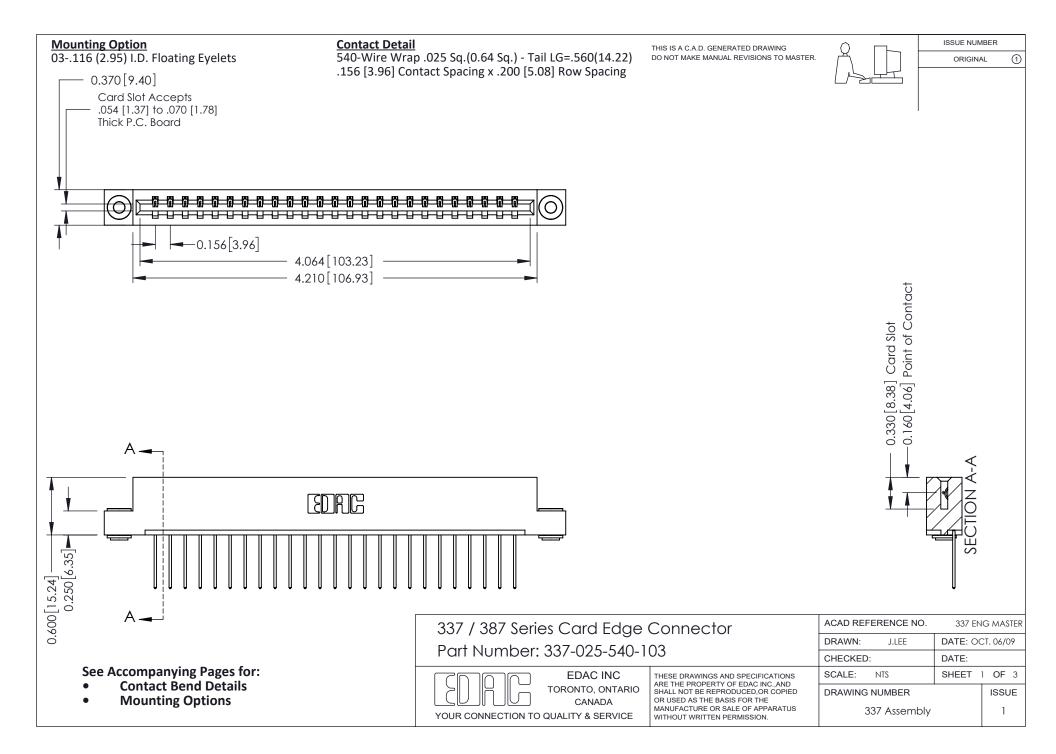

ISSUE NUMBER

ORIGINAL

1



| 337 / 387 Series Card Edge Connector<br>Contact Bend Detail           |                                                                                                                                                                                                  | ACAD REFERENCE NO. 337 E |                  | G MASTER      |
|-----------------------------------------------------------------------|--------------------------------------------------------------------------------------------------------------------------------------------------------------------------------------------------|--------------------------|------------------|---------------|
|                                                                       |