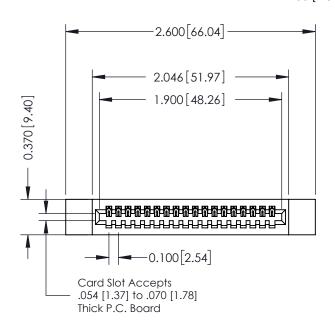

## **See Accompanying Pages for:**

- Contact Bend Details
- Mounting Options

|  | 342 / 392 Card Edge Connector |                                              |                                                                                                 | ACAD REFERENCE NO. 342 ENG MASTER |             |           |        |  |
|--|-------------------------------|----------------------------------------------|-------------------------------------------------------------------------------------------------|-----------------------------------|-------------|-----------|--------|--|
|  | Part Number: 342-018-524-112  |                                              | DRAWN:                                                                                          | J.LEE                             | DATE: O     | CT. 06/09 |        |  |
|  |                               |                                              | CHECKED:                                                                                        |                                   | DATE:       |           |        |  |
|  |                               |                                              | THESE DRAWINGS AND SPECIFICATIONS ARE THE PROPERTY OF EDAC INC.,AND                             | SCALE:                            | NTS         | SHEET     | 1 OF 3 |  |
|  |                               | TORONTO, ONTARIO CANADA TO QUALITY & SERVICE | SHALL NOT BE REPRODUCED OR COPIED OR USED AS THE BASIS FOR THE MANUFACTURE OR SALE OF APPARATUS | DRAWING                           | NUMBER      |           | ISSUE  |  |
|  |                               |                                              |                                                                                                 | 3                                 | 42 Assembly |           | 1      |  |