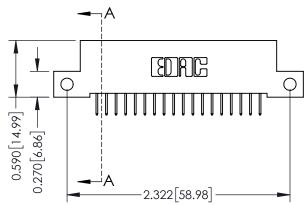

## **Mounting Option**

12-.128 (3.25) Dia. Side Mounting Holes

## **See Accompanying Pages for:**

- Contact Bend Details
- Mounting Options

|  | 342 / 392 Card Edge Connector |                                              |                                                                                                 | ACAD REFERENCE NO. 342 ENG MASTER |             |           |        |  |
|--|-------------------------------|----------------------------------------------|-------------------------------------------------------------------------------------------------|-----------------------------------|-------------|-----------|--------|--|
|  | Part Number: 342-018-524-112  |                                              | DRAWN:                                                                                          | J.LEE                             | DATE: O     | CT. 06/09 |        |  |
|  |                               |                                              | CHECKED:                                                                                        |                                   | DATE:       |           |        |  |
|  |                               |                                              | THESE DRAWINGS AND SPECIFICATIONS ARE THE PROPERTY OF EDAC INC.,AND                             | SCALE:                            | NTS         | SHEET     | 1 OF 3 |  |
|  |                               | TORONTO, ONTARIO CANADA TO QUALITY & SERVICE | SHALL NOT BE REPRODUCED OR COPIED OR USED AS THE BASIS FOR THE MANUFACTURE OR SALE OF APPARATUS | DRAWING                           | NUMBER      |           | ISSUE  |  |
|  |                               |                                              |                                                                                                 | 3                                 | 42 Assembly |           | 1      |  |