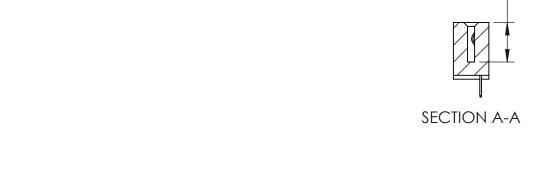

## **Contact Detail**

524-P.C. Tail .018 Sq.(0.46 Sq.) - Tail LG=.185(4.70) .100 [2.54] Contact Spacing x .200 [5.08] Row Spacing THIS IS A C.A.D. GENERATED DRAWING

1220F NOWBEK

ORIGINAL

0.410[10.41]

THIS IS A C.A.D. GENERATED DRAWING DO NOT MAKE MANUAL REVISIONS TO MASTER. ISSUE NUMBER

ORIGINAL

1

| 342 / 392 Series Card Edge Connector<br>Contact Bend Detail |                                                                                                                                                                                                 |          | ACAD REFERENCE NO. 342 ENG MASTER |                  |        |  |  |
|-------------------------------------------------------------|-------------------------------------------------------------------------------------------------------------------------------------------------------------------------------------------------|----------|-----------------------------------|------------------|--------|--|--|
|                                                             |                                                                                                                                                                                                 |          | J.LEE                             | DATE: OCT. 06/09 |        |  |  |
| Confact bend beidii                                         |                                                                                                                                                                                                 | CHECKED: |                                   | DATE:            |        |  |  |
| EDAC INC                                                    | THESE DRAWINGS AND SPECIFICATIONS ARE THE PROPERTY OF EDAC INC.,AND SHALL NOT BE REPRODUCED,OR COPIED OR USED AS THE BASIS FOR THE MANUFACTURE OR SALE OF APPARATUS WITHOUT WRITTEN PERMISSION. | SCALE:   | NTS                               | SHEET :          | 2 OF 3 |  |  |
| TORONTO, ONTARIO                                            |                                                                                                                                                                                                 | DRAWING  | NUMBER                            |                  | ISSUE  |  |  |
| YOUR CONNECTION TO QUALITY & SERVICE                        |                                                                                                                                                                                                 | 3        | 42 Assembly                       |                  | 1      |  |  |