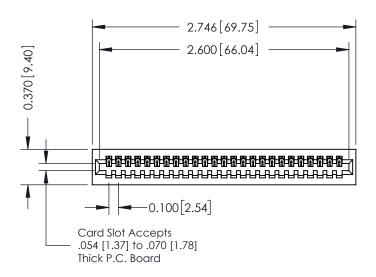

**Mounting Option** 01-No Mounting Lugs **Contact Detail** 

523-P.C. Tail .025 Sq.(0.64 Sq.) - Tail LG=.400(10.16) .100 [2.54] Contact Spacing x .200 [5.08] Row Spacing

## **See Accompanying Pages for:**

- **Contact Bend Details**
- **Mounting Options**

| 342 / 392 Card Edge Connector |
|-------------------------------|
| Part Number: 342-025-523-101  |

YOUR CONNECTION TO QUALITY & SERVICE