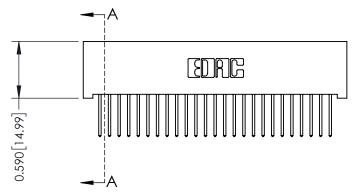

342 ENG MASTER DATE: OCT. 06/09 J.LEE SHEET 1 OF 3 NTS

342 Assembly

THIS IS A C.A.D. GENERATED DRAWING DO NOT MAKE MANUAL REVISIONS TO MASTER. ISSUE NUMBER

ORIGINAL

1

| 342 / 392 Series Card Edge Connector<br>Contact Bend Detail |                                   | ACAD REFERENCE NO. 342 ENG MASTER |             |          |          |
|-------------------------------------------------------------|-----------------------------------|-----------------------------------|-------------|----------|----------|
|                                                             |                                   | DRAWN:                            | J.LEE       | DATE: OC | T. 06/09 |
|                                                             |                                   | CHECKED                           | ):          | DATE:    |          |
| EDAC INC                                                    | ARE THE PROPERTY OF EDAC INC.,AND | SCALE:                            | NTS         | SHEET :  | 2 OF 3   |
| TORONTO, ONTARIO                                            |                                   | DRAWING                           | NUMBER      |          | ISSUE    |
| YOUR CONNECTION TO QUALITY & SERVICE                        | MANUFACTURE OR SALE OF APPARATUS  | 3                                 | 42 Assembly |          | 1        |