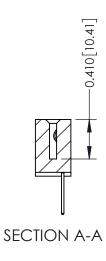

342 ENG MASTER DATE: OCT. 06/09 J.LEE SHEET 1 OF 3 NTS

342 Assembly

THIS IS A C.A.D. GENERATED DRAWING DO NOT MAKE MANUAL REVISIONS TO MASTER. ISSUE NUMBER

ORIGINAL

1

| 342 / 392 Series Card Edge Connector<br>Contact Bend Detail |                                   | ACAD REFERENCE NO. 342 ENG MASTER |             |          |          |
|-------------------------------------------------------------|-----------------------------------|-----------------------------------|-------------|----------|----------|
|                                                             |                                   | DRAWN:                            | J.LEE       | DATE: OC | T. 06/09 |
|                                                             |                                   | CHECKED                           | ):          | DATE:    |          |
| EDAC INC                                                    | ARE THE PROPERTY OF EDAC INC.,AND | SCALE:                            | NTS         | SHEET :  | 2 OF 3   |
| TORONTO, ONTARIO                                            |                                   | DRAWING                           | NUMBER      |          | ISSUE    |
| YOUR CONNECTION TO QUALITY & SERVICE                        | MANUFACTURE OR SALE OF APPARATUS  | 3                                 | 42 Assembly |          | 1        |