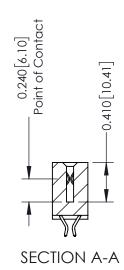

342 Assembly

THIS IS A C.A.D. GENERATED DRAWING DO NOT MAKE MANUAL REVISIONS TO MASTER. ISSUE NUMBER

ORIGINAL

1

| 342 / 392 Series Card Edge Connector |                                                                                                                                                                                                 |          | ACAD REFERENCE NO. 342 ENG MASTER |                  |        |  |
|--------------------------------------|-------------------------------------------------------------------------------------------------------------------------------------------------------------------------------------------------|----------|-----------------------------------|------------------|--------|--|
| Contact Bend Detail                  |                                                                                                                                                                                                 | DRAWN:   | J.LEE                             | DATE: OCT. 06/09 |        |  |
|                                      |                                                                                                                                                                                                 | CHECKED: |                                   | DATE:            |        |  |
| TORONTO, ONTARIO                     | THESE DRAWINGS AND SPECIFICATIONS ARE THE PROPERTY OF EDAC INC.,AND SHALL NOT BE REPRODUCED,OR COPIED OR USED AS THE BASIS FOR THE MANUFACTURE OR SALE OF APPARATUS WITHOUT WRITTEN PERMISSION. | SCALE:   | NTS                               | SHEET :          | 2 OF 3 |  |
|                                      |                                                                                                                                                                                                 | DRAWING  | NUMBER                            |                  | ISSUE  |  |
|                                      |                                                                                                                                                                                                 | 3        | 42 Assembly                       |                  | 1      |  |