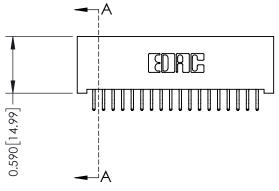

342 Assembly

THIS IS A C.A.D. GENERATED DRAWING DO NOT MAKE MANUAL REVISIONS TO MASTER. ISSUE NUMBER

ORIGINAL

1

| 342 / 392 Series Card Edge Connector |                                                                                                                                                                                                 |          | ACAD REFERENCE NO. 342 ENG MASTER |                  |        |  |
|--------------------------------------|-------------------------------------------------------------------------------------------------------------------------------------------------------------------------------------------------|----------|-----------------------------------|------------------|--------|--|
| Contact Bend Detail                  |                                                                                                                                                                                                 | DRAWN:   | J.LEE                             | DATE: OCT. 06/09 |        |  |
|                                      |                                                                                                                                                                                                 | CHECKED: |                                   | DATE:            |        |  |
| TORONTO, ONTARIO                     | THESE DRAWINGS AND SPECIFICATIONS ARE THE PROPERTY OF EDAC INC.,AND SHALL NOT BE REPRODUCED,OR COPIED OR USED AS THE BASIS FOR THE MANUFACTURE OR SALE OF APPARATUS WITHOUT WRITTEN PERMISSION. | SCALE:   | NTS                               | SHEET :          | 2 OF 3 |  |
|                                      |                                                                                                                                                                                                 | DRAWING  | NUMBER                            |                  | ISSUE  |  |
|                                      |                                                                                                                                                                                                 | 3        | 42 Assembly                       |                  | 1      |  |