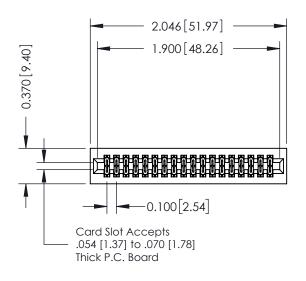

## **See Accompanying Pages for:**

- **Contact Bend Details**
- **Mounting Options**

| 342 / 392 Card Edge Connector |
|-------------------------------|
| Part Number: 342-036-556-201  |

WITHOUT WRITTEN PERMISSION.

342 Assembly

THIS IS A C.A.D. GENERATED DRAWING DO NOT MAKE MANUAL REVISIONS TO MASTER. ISSUE NUMBER

ORIGINAL

1

| 342 / 392 Series Card Edge Connector |                                                                                                                                                                                                 |          | ACAD REFERENCE NO. 342 ENG MASTER |                  |        |  |
|--------------------------------------|-------------------------------------------------------------------------------------------------------------------------------------------------------------------------------------------------|----------|-----------------------------------|------------------|--------|--|
| Contact Bend Detail                  |                                                                                                                                                                                                 | DRAWN:   | J.LEE                             | DATE: OCT. 06/09 |        |  |
|                                      |                                                                                                                                                                                                 | CHECKED: |                                   | DATE:            |        |  |
| TORONTO, ONTARIO                     | THESE DRAWINGS AND SPECIFICATIONS ARE THE PROPERTY OF EDAC INC.,AND SHALL NOT BE REPRODUCED,OR COPIED OR USED AS THE BASIS FOR THE MANUFACTURE OR SALE OF APPARATUS WITHOUT WRITTEN PERMISSION. | SCALE:   | NTS                               | SHEET :          | 2 OF 3 |  |
|                                      |                                                                                                                                                                                                 | DRAWING  | NUMBER                            |                  | ISSUE  |  |
|                                      |                                                                                                                                                                                                 | 3        | 42 Assembly                       |                  | 1      |  |