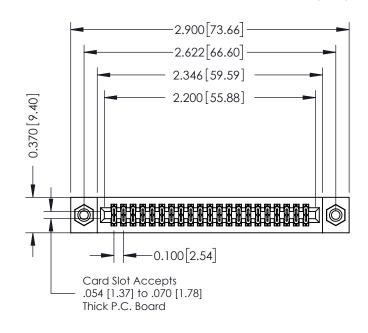

## **Mounting Option**

08-#4-40 Unified Threaded Inserts

## **Contact Detail**

523-P.C. Tail .025 Sq.(0.64 Sq.) - Tail LG=.400(10.16) .100 [2.54] Contact Spacing x .200 [5.08] Row Spacing

## **See Accompanying Pages for:**

- **Contact Bend Details**
- **Mounting Options**

342 / 392 Card Edge Connector Part Number: 342-042-523-208

YOUR CONNECTION TO QUALITY & SERVICE

342 ENG MASTER DATE: OCT. 06/09 J.LEE SHEET 1 OF 3