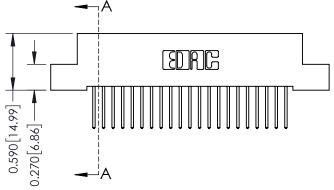

## \_\_\_\_0.240[6.10] Point of Contact 0.410[10.41] SECTION A-A

## **See Accompanying Pages for:**

- **Contact Bend Details**
- **Mounting Options**

342 / 392 Card Edge Connector Part Number: 342-042-523-208

YOUR CONNECTION TO QUALITY & SERVICE

342 ENG MASTER DATE: OCT. 06/09 J.LEE SHEET 1 OF 3