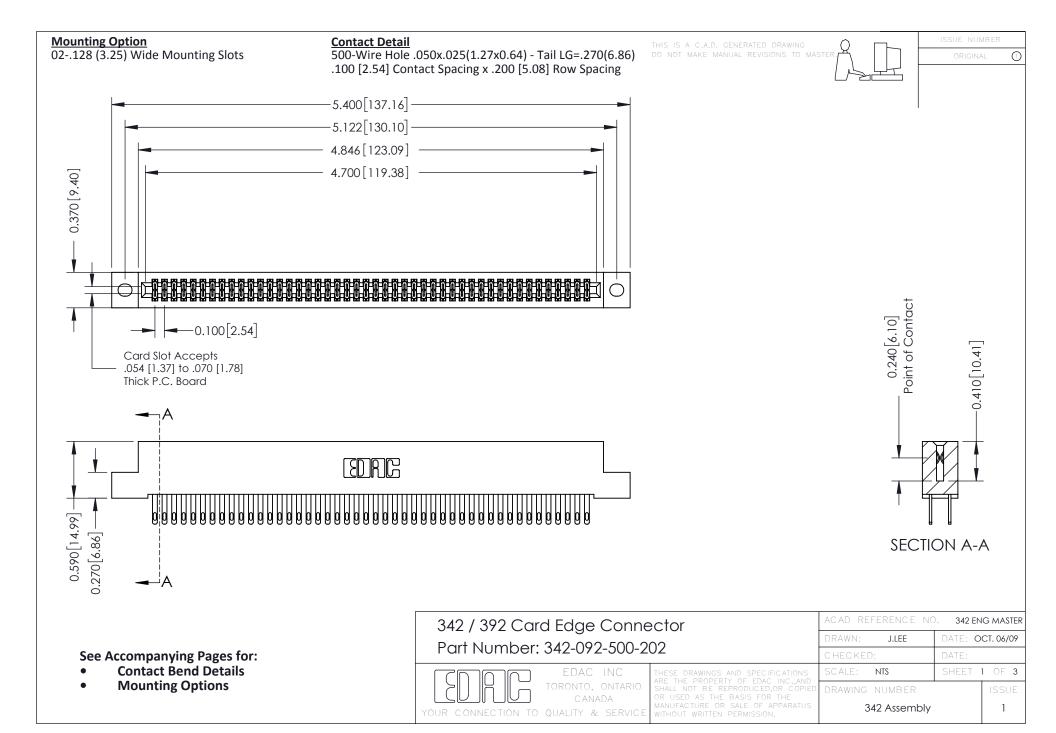

THIS IS A C.A.D. GENERATED DRAWING DO NOT MAKE MANUAL REVISIONS TO MASTER. ISSUE NUMBER

ORIGINAL

1



| 342 / 392 Series Card Edge Connector<br>Contact Bend Detail |                                                                                                                                                                                                  | ACAD REFERENCE NO. 342 ENG MASTER |             |                  |        |
|-------------------------------------------------------------|--------------------------------------------------------------------------------------------------------------------------------------------------------------------------------------------------|-----------------------------------|-------------|------------------|--------|
|