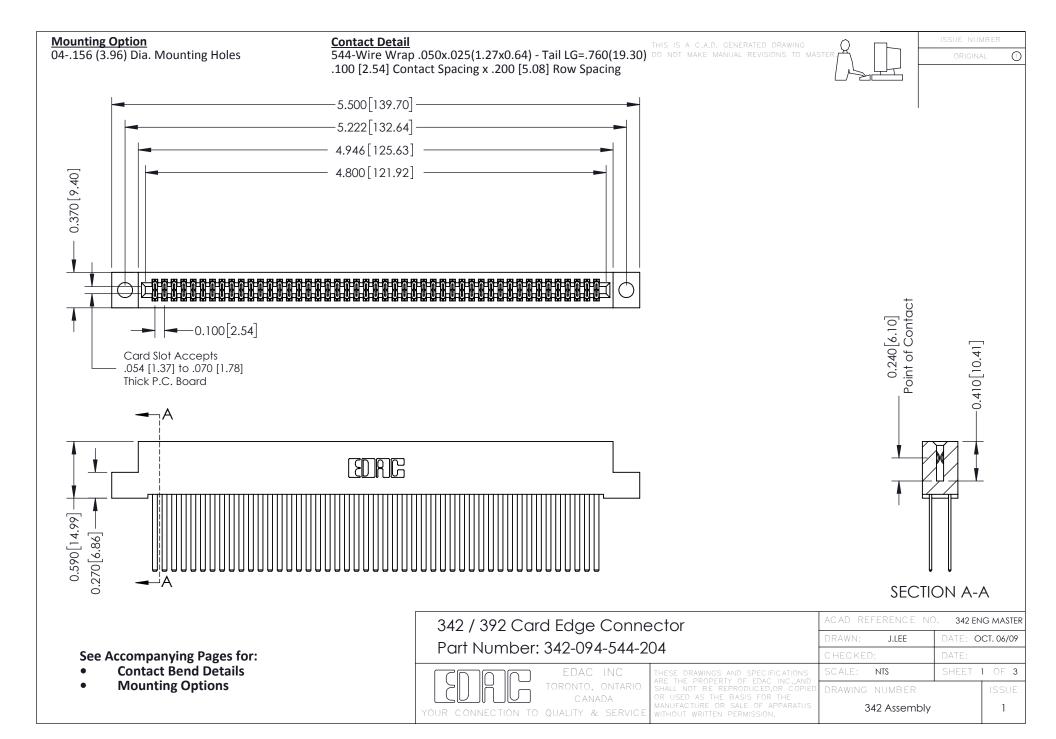

THIS IS A C.A.D. GENERATED DRAWING DO NOT MAKE MANUAL REVISIONS TO MASTER. ISSUE NUMBER

ORIGINAL

1



| 342 / 392 Series Card Edge Connector<br>Contact Bend Detail |                                                                                                                                                                                                  | ACAD REFERENCE NO. 342 ENG MASTER |             |                  |        |
|-------------------------------------------------------------|--------------------------------------------------------------------------------------------------------------------------------------------------------------------------------------------------|-----------------------------------|-------------|------------------|--------|
|