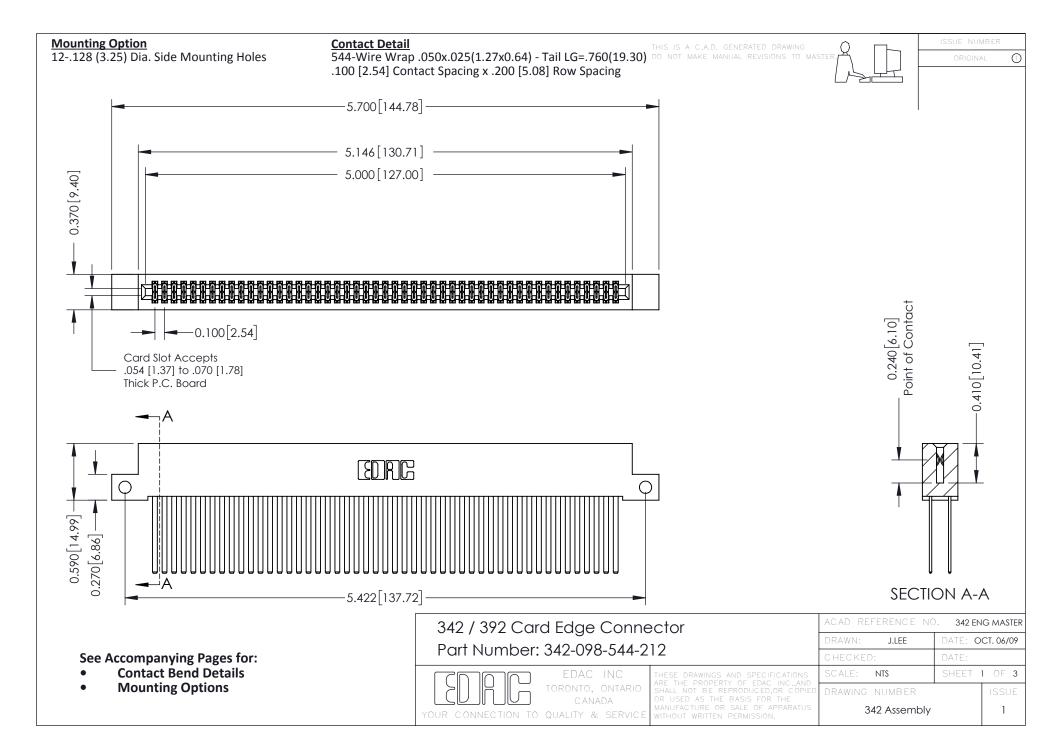

THIS IS A C.A.D. GENERATED DRAWING DO NOT MAKE MANUAL REVISIONS TO MASTER. ISSUE NUMBER

ORIGINAL

1



| 342 / 392 Series Card Edge Connector<br>Contact Bend Detail |                                                                                                                                                                                                  | ACAD REFERENCE NO. 342 ENG MASTER |             |                  |        |
|-------------------------------------------------------------|--------------------------------------------------------------------------------------------------------------------------------------------------------------------------------------------------|-----------------------------------|-------------|------------------|--------|
|