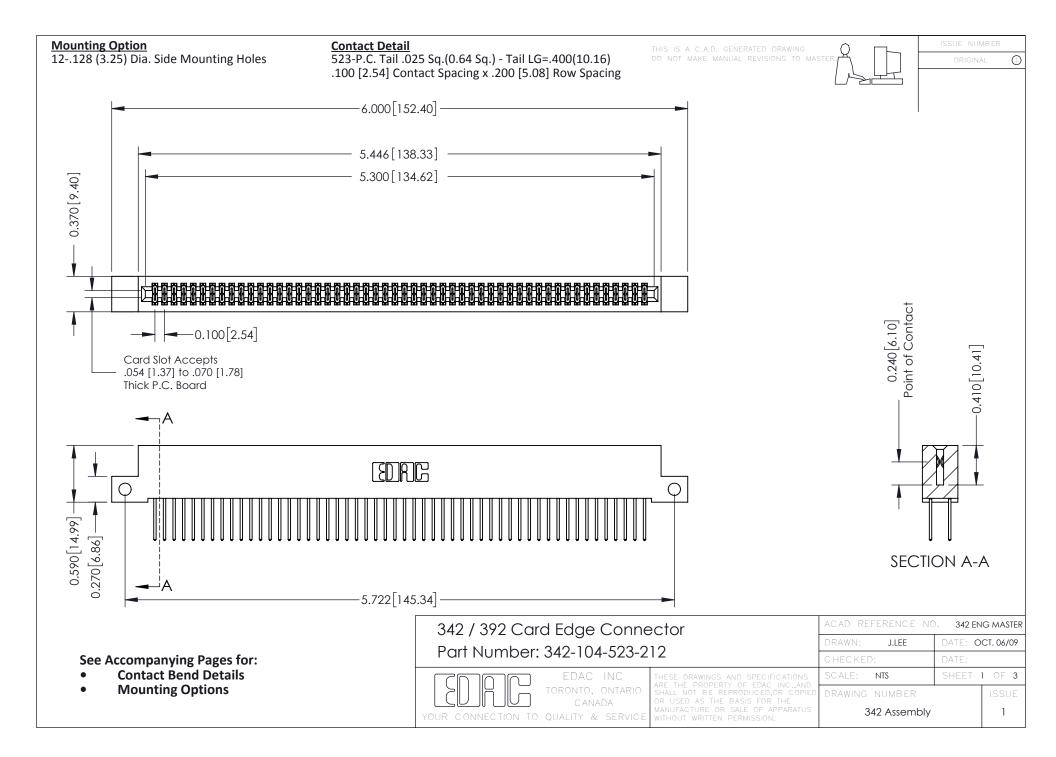

THIS IS A C.A.D. GENERATED DRAWING DO NOT MAKE MANUAL REVISIONS TO MASTER. ISSUE NUMBER

ORIGINAL

1



| 342 / 392 Series Card Edge Connector<br>Contact Bend Detail |                                                                                                                                                                                                  | ACAD REFERENCE NO. 342 ENG MASTER |             |                  |        |
|-------------------------------------------------------------|--------------------------------------------------------------------------------------------------------------------------------------------------------------------------------------------------|-----------------------------------|-------------|------------------|--------|
|