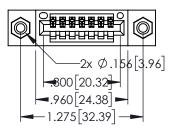

Contact Dimensions: 540-Wire Wrap .025 Sq.(0.64 Sq.) - Tail LG=.560(14.22) .100 (2.54) Contact Spacing x .200 (5.08) Row Spacing

THIS IS A C.A.D. GENERATED DRAWING DO NOT MAKE MANUAL REVISIONS TO MASTER.