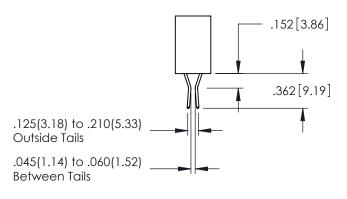

Contact Dimensions: 540-Wire Wrap .025 Sq.(0.64 Sq.) - Tail LG=.560(14.22) .100 (2.54) Contact Spacing x .200 (5.08) Row Spacing

THIS IS A C.A.D. GENERATED DRAWING DO NOT MAKE MANUAL REVISIONS TO MASTER.

**Contact Code 558** 

Contact Code 559

Contact Code 560

INSULATOR MATERIAL: THERMOPLASTIC POLYESTER, UL 94V-0

DAP MATERIAL AVAILABLE UPON REQUEST

CONTACT MATERIAL; COPPER ALLOY CONTACT PLATING: GOLD ON THE MATING AREA, TIN PLATING ON THE CONTACT TAILS, NICKEL UNDERPLATE