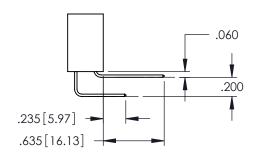

Contact Dimensions: 540-Wire Wrap .025 Sq.(0.64 Sq.) - Tail LG=.560(14.22) .100 (2.54) Contact Spacing x .200 (5.08) Row Spacing

THIS IS A C.A.D. GENERATED DRAWING DO NOT MAKE MANUAL REVISIONS TO MASTER.

**Contact Code 558** 

Contact Code 559

Contact Code 560

INSULATOR MATERIAL: THERMOPLASTIC POLYESTER, UL 94V-0

DAP MATERIAL AVAILABLE UPON REQUEST

CONTACT MATERIAL; COPPER ALLOY CONTACT PLATING: GOLD ON THE MATING AREA, TIN PLATING ON THE CONTACT TAILS, NICKEL UNDERPLATE