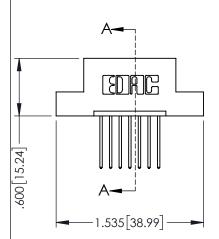

| 345/395 SERIES CARD EDGE CONNECTOR |                            |                                                                                                                                                                                                 | DRAWN: R.STA.MONICA DATE:MAY.16, |               |         |       |
|------------------------------------|----------------------------|-------------------------------------------------------------------------------------------------------------------------------------------------------------------------------------------------|----------------------------------|---------------|---------|-------|
|                                    |                            |                                                                                                                                                                                                 | CHECKED:                         |               | DATE:   |       |
| SNAG                               | TORONTO, ONTARIO<br>CANADA | THESE DRAWINGS AND SPECIFICATIONS ARE THE PROPERTY OF EDAC INC.,AND SHALL NOT BE REPRODUCED,OR COPIED OR USED AS THE BASIS FOR THE MANUFACTURE OR SALE OF APPARATUS WITHOUT WRITTEN PERMISSION. | SCALE:                           | 1:1           | SHEET 1 | OF 2  |
|                                    |                            |                                                                                                                                                                                                 | DRAWING                          | NUMBER        |         | ISSUE |
| OUR CONNECTION TO                  |                            |                                                                                                                                                                                                 | 3.                               | 45-ENG-MASTER |         | 1     |

345/395 SERIES CARD EDGE CONNECTOR CONTACT CODE 555,556,558,559,560 DIMENSIONS

YOUR CONNECTION TO QUALITY & SERVICE

ACAD REFERENCE NO. 345-ENG-MASTER DATE:MAY.16/2017 DRAWN: R.STA.MONICA 1:1 SHEET 2 OF 2