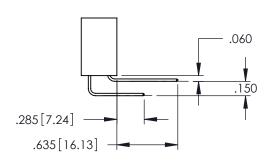

Contact Dimensions: 540-Wire Wrap .025 Sq.(0.64 Sq.) - Tail LG=.560(14.22) .100 (2.54) Contact Spacing x .200 (5.08) Row Spacing

THIS IS A C.A.D. GENERATED DRAWING DO NOT MAKE MANUAL REVISIONS TO MASTER.

**Contact Code 558** 

Contact Code 559

Contact Code 560

INSULATOR MATERIAL: THERMOPLASTIC POLYESTER, UL 94V-0

DAP MATERIAL AVAILABLE UPON REQUEST

CONTACT MATERIAL; COPPER ALLOY CONTACT PLATING: GOLD ON THE MATING AREA, TIN PLATING ON THE CONTACT TAILS, NICKEL UNDERPLATE