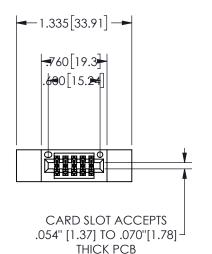

## SECTION A-A

345/395 SERIES CARD EDGE CONNECTOR PART NUMBER: 345-010-560-512

**EDAC INC** TORONTO, ONTARIO CANADA

THESE DRAWINGS AND SPECIFICATIONS ARE THE PROPERTY OF EDAC INC.,AND SHALL NOT BE REPRODUCED, OR COPIED OR USED AS THE BASIS FOR THE MANUFACTURE OR SALE OF APPARATUS WITHOUT WRITTEN PERMISSION.

| ACAD REFERENCE NO.  | 345-ENG-MASTER   |
|---------------------|------------------|
| DRAWN: R.STA.MONICA | DATE:MAY.16/2017 |
| CHECKED:            | DATE:            |
| SCALE: NTS          | SHEET 1 OF 2     |
| DRAWING NUMBER      | ISSUE            |
| 345-ENG-MASTER      | 1                |
|                     |                  |