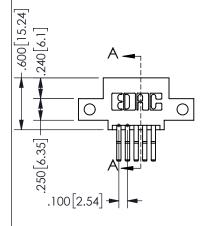

## SECTION A-A

345/395 SERIES CARD EDGE CONNECTOR PART NUMBER: 345-010-560-512

**EDAC INC** TORONTO, ONTARIO CANADA

THESE DRAWINGS AND SPECIFICATIONS ARE THE PROPERTY OF EDAC INC.,AND SHALL NOT BE REPRODUCED, OR COPIED OR USED AS THE BASIS FOR THE MANUFACTURE OR SALE OF APPARATUS WITHOUT WRITTEN PERMISSION.

| ACAD REFERENCE NO.  | 345-ENG-MASTER   |
|---------------------|------------------|
| DRAWN: R.STA.MONICA | DATE:MAY.16/2017 |
| CHECKED:            | DATE:            |
| SCALE: NTS          | SHEET 1 OF 2     |
| DRAWING NUMBER      | ISSUE            |
| 345-ENG-MASTER      | 1                |
|                     |                  |