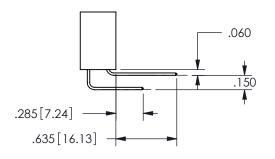

## <u>Contact Dimensions:</u> 560-Extender Board Bend (Code 523 Contacts) See Sheet 2 for Contact Code 555, 556, 558, 559, 560 **Dimensions**

.160 4.06 .330[8.38] POINT OF CARD SLOT CONTACT .370 9.4

## SECTION A-A

345/395 SERIES CARD EDGE CONNECTOR PART NUMBER: 345-010-560-512

**EDAC INC** TORONTO, ONTARIO CANADA

THESE DRAWINGS AND SPECIFICATIONS ARE THE PROPERTY OF EDAC INC.,AND SHALL NOT BE REPRODUCED, OR COPIED OR USED AS THE BASIS FOR THE MANUFACTURE OR SALE OF APPARATUS WITHOUT WRITTEN PERMISSION.