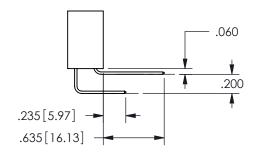

## <u>Contact Dimensions:</u> 560-Extender Board Bend (Code 523 Contacts) See Sheet 2 for Contact Code 555, 556, 558, 559, 560 **Dimensions**

.160 4.06 .330[8.38] POINT OF CARD SLOT CONTACT .370 9.4

ISSUE NUMBER ORIGINAL

1

**Contact Code 558** 

Contact Code 559

**Contact Code 560** 

INSULATOR MATERIAL: THERMOPLASTIC POLYESTER, UL 94V-0

DAP MATERIAL AVAILABLE UPON REQUEST

CONTACT MATERIAL; COPPER ALLOY CONTACT PLATING: GOLD ON THE MATING AREA, TIN PLATING ON THE CONTACT TAILS, NICKEL UNDERPLATE