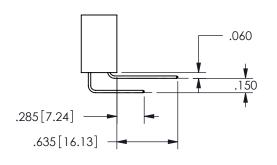

## SECTION A-A

ORIGINAL 1

ISSUE NUMBER

**Contact Code 558** 

Contact Code 559

**Contact Code 560** 

INSULATOR MATERIAL: THERMOPLASTIC POLYESTER, UL 94V-0

DAP MATERIAL AVAILABLE UPON REQUEST

CONTACT MATERIAL; COPPER ALLOY

CONTACT PLATING: GOLD ON THE MATING AREA, TIN PLATING ON THE CONTACT TAILS, NICKEL UNDERPLATE

## 345/395 SERIES CARD EDGE CONNECTOR CONTACT CODE 555,556,558,559,560 DIMENSIONS

YOUR CONNECTION TO QUALITY & SERVICE

**EDAC INC** TORONTO, ONTARIO CANADA

THESE DRAWINGS AND SPECIFICATIONS ARE THE PROPERTY OF EDAC INC.,AND SHALL NOT BE REPRODUCED, OR COPIED OR USED AS THE BASIS FOR THE MANUFACTURE OR SALE OF APPARATUS WITHOUT WRITTEN PERMISSION.