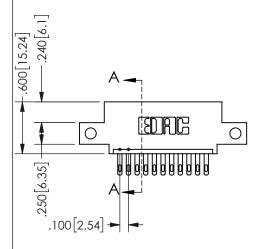

THIS IS A C.A.D. GENERATED DRAWING DO NOT MAKE MANUAL REVISIONS TO MASTER.

ISSUE NUMBER

ORIGINAL

1

-1.935[49.15] 1.200 [30.48] -**CARD SLOT ACCEPTS** .054" [1.37] TO .070"[1.78] <sup>\(\)</sup> THICK PCB

## <u>Contact Dimensions:</u> 500-Wire Hole .050x.025(1.27x0.64) - Tail LG=.260(6.60) .100 (2.54) Contact Spacing x .200 (5.08) Row Spacing

345/395 SERIES CARD EDGE CONNECTOR PART NUMBER: 345-011-500-412

.160 4.06 .330[8.38] POINT OF CARD SLOT CONTACT .370 9.4