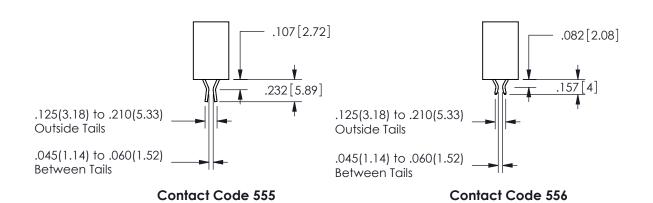

## SECTION A-A

ORIGINAL 1

ISSUE NUMBER

**Contact Code 558** 

Contact Code 559

**Contact Code 560** 

INSULATOR MATERIAL: THERMOPLASTIC POLYESTER, UL 94V-0

DAP MATERIAL AVAILABLE UPON REQUEST

CONTACT MATERIAL; COPPER ALLOY

CONTACT PLATING: GOLD ON THE MATING AREA, TIN PLATING ON THE CONTACT TAILS, NICKEL UNDERPLATE

## 345/395 SERIES CARD EDGE CONNECTOR CONTACT CODE 555,556,558,559,560 DIMENSIONS

YOUR CONNECTION TO QUALITY & SERVICE

**EDAC INC** TORONTO, ONTARIO CANADA

THESE DRAWINGS AND SPECIFICATIONS ARE THE PROPERTY OF EDAC INC.,AND SHALL NOT BE REPRODUCED, OR COPIED OR USED AS THE BASIS FOR THE MANUFACTURE OR SALE OF APPARATUS WITHOUT WRITTEN PERMISSION.