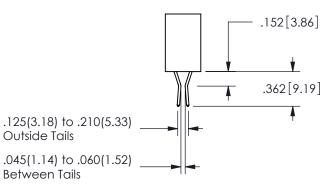

## SECTION A-A

ORIGINAL 1

ISSUE NUMBER

**Contact Code 558** 

Contact Code 559

**Contact Code 560** 

INSULATOR MATERIAL: THERMOPLASTIC POLYESTER, UL 94V-0

DAP MATERIAL AVAILABLE UPON REQUEST

CONTACT MATERIAL; COPPER ALLOY

CONTACT PLATING: GOLD ON THE MATING AREA, TIN PLATING ON THE CONTACT TAILS, NICKEL UNDERPLATE

## 345/395 SERIES CARD EDGE CONNECTOR CONTACT CODE 555,556,558,559,560 DIMENSIONS

YOUR CONNECTION TO QUALITY & SERVICE

**EDAC INC** TORONTO, ONTARIO CANADA

THESE DRAWINGS AND SPECIFICATIONS ARE THE PROPERTY OF EDAC INC.,AND SHALL NOT BE REPRODUCED, OR COPIED OR USED AS THE BASIS FOR THE MANUFACTURE OR SALE OF APPARATUS WITHOUT WRITTEN PERMISSION.