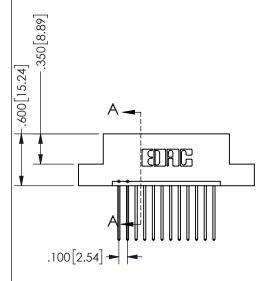

THIS IS A C.A.D. GENERATED DRAWING DO NOT MAKE MANUAL REVISIONS TO MASTER.

ISSUE NUMBER

ORIGINAL

1

<u>Contact Dimensions:</u>
542-Wire Wrap .025 Sq.(0.64 Sq.) - Tail LG=.645(16.38)
.100 (2.54) Contact Spacing x .200 (5.08) Row Spacing

345/395 SERIES CARD EDGE CONNECTOR PART NUMBER: 345-012-542-107

EDAC INC TORONTO, ONTARIO CANADA

YOUR CONNECTION TO QUALITY & SERVICE

THESE DRAWINGS AND SPECIFICATIONS ARE THE PROPERTY OF EDAC INC.,AND SHALL NOT BE REPRODUCED,OR COPIED OR USED AS THE BASIS FOR THE MANUFACTURE OR SALE OF APPARATUS WITHOUT WRITTEN PERMISSION.

|         | SI            | ECTIO          | N A-A     |
|---------|---------------|----------------|-----------|
| ACAD RE | ERENCE NO.    | 345-ENG-MASTER |           |
| DRAWN:  | R.STA.MONICA  | DATEMA         | Y.16/2017 |
| CHECKE  | D:            | DATE:          |           |
| SCALE:  | NTS           | SHEET          | OF 2      |
| DRAWING | NUMBER        |                | ISSUE     |
| 3       | 45-ENG-MASTER |                | 1         |