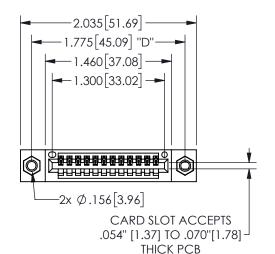

345/395 SERIES CARD EDGE CONNECTOR PART NUMBER: 345-012-542-107

EDAC INC TORONTO, ONTARIO CANADA

YOUR CONNECTION TO QUALITY & SERVICE

THESE DRAWINGS AND SPECIFICATIONS ARE THE PROPERTY OF EDAC INC.,AND SHALL NOT BE REPRODUCED,OR COPIED OR USED AS THE BASIS FOR THE MANUFACTURE OR SALE OF APPARATUS WITHOUT WRITTEN PERMISSION.

|         | SI            | ECTIO          | N A-A     |
|---------|---------------|----------------|-----------|
| ACAD RE | ERENCE NO.    | 345-ENG-MASTER |           |
| DRAWN:  | R.STA.MONICA  | DATEMA         | Y.16/2017 |
| CHECKE  | D:            | DATE:          |           |
| SCALE:  | NTS           | SHEET          | OF 2      |
| DRAWING | NUMBER        |                | ISSUE     |
| 3       | 45-ENG-MASTER |                | 1         |