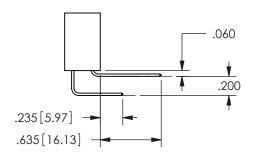

.330[8.38] .160[4.06] POINT OF CONTACT .370[9.4]

ISSUE NUMBER ORIGINAL

1

**Contact Code 558** 

Contact Code 559

**Contact Code 560** 

INSULATOR MATERIAL: THERMOPLASTIC POLYESTER, UL 94V-0 DAP MATERIAL AVAILABLE UPON REQUEST

CONTACT MATERIAL; COPPER ALLOY CONTACT PLATING: GOLD ON THE MATING AREA, TIN PLATING ON THE CONTACT TAILS, NICKEL UNDERPLATE

## 345/395 SERIES CARD EDGE CONNECTOR CONTACT CODE 555,556,558,559,560 DIMENSIONS

YOUR CONNECTION TO QUALITY & SERVICE

**EDAC INC** TORONTO, ONTARIO CANADA

THESE DRAWINGS AND SPECIFICATIONS ARE THE PROPERTY OF EDAC INC.,AND SHALL NOT BE REPRODUCED, OR COPIED OR USED AS THE BASIS FOR THE MANUFACTURE OR SALE OF APPARATUS WITHOUT WRITTEN PERMISSION.