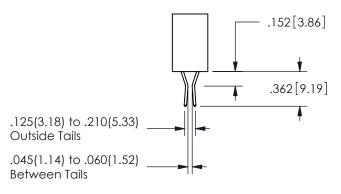

.330[8.38] .160[4.06] POINT OF CONTACT .370[9.4]

ISSUE NUMBER ORIGINAL

1

**Contact Code 558** 

Contact Code 559

**Contact Code 560** 

INSULATOR MATERIAL: THERMOPLASTIC POLYESTER, UL 94V-0 DAP MATERIAL AVAILABLE UPON REQUEST

CONTACT MATERIAL; COPPER ALLOY CONTACT PLATING: GOLD ON THE MATING AREA, TIN PLATING ON THE CONTACT TAILS, NICKEL UNDERPLATE

## 345/395 SERIES CARD EDGE CONNECTOR CONTACT CODE 555,556,558,559,560 DIMENSIONS

YOUR CONNECTION TO QUALITY & SERVICE

**EDAC INC** TORONTO, ONTARIO CANADA

THESE DRAWINGS AND SPECIFICATIONS ARE THE PROPERTY OF EDAC INC.,AND SHALL NOT BE REPRODUCED, OR COPIED OR USED AS THE BASIS FOR THE MANUFACTURE OR SALE OF APPARATUS WITHOUT WRITTEN PERMISSION.