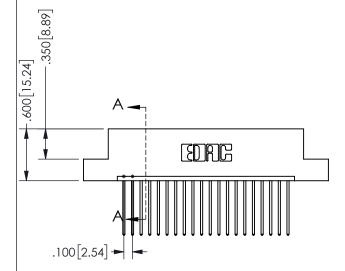

-2.835[72.01] ·2.575[65.41] "D" -2.260 [57.4] 2.100 53.34 -2x Ø.156[3.96]

THIS IS A C.A.D. GENERATED DRAWING DO NOT MAKE MANUAL REVISIONS TO MASTER.

ISSUE NUMBER

ORIGINAL

1

CARD SLOT ACCEPTS .054" [1.37] TO .070"[1.78] <sup>\(\)</sup>

THICK PCB

<u>Contact Dimensions:</u>
542-Wire Wrap .025 Sq.(0.64 Sq.) - Tail LG=.645(16.38)
.100 (2.54) Contact Spacing x .200 (5.08) Row Spacing

## 345/395 SERIES CARD EDGE CONNECTOR PART NUMBER: 345-020-542-108

YOUR CONNECTION TO QUALITY & SERVICE

**EDAC INC** TORONTO, ONTARIO CANADA

THESE DRAWINGS AND SPECIFICATIONS ARE THE PROPERTY OF EDAC INC.,AND SHALL NOT BE REPRODUCED, OR COPIED OR USED AS THE BASIS FOR THE MANUFACTURE OR SALE OF APPARATUS WITHOUT WRITTEN PERMISSION.