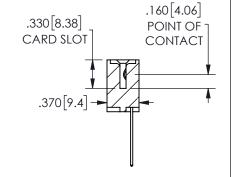

THICK PCB

<u>Contact Dimensions:</u>
542-Wire Wrap .025 Sq.(0.64 Sq.) - Tail LG=.645(16.38)
.100 (2.54) Contact Spacing x .200 (5.08) Row Spacing

ORIGINAL 1

ISSUE NUMBER

**Contact Code 558** 

Contact Code 559

**Contact Code 560** 

INSULATOR MATERIAL: THERMOPLASTIC POLYESTER, UL 94V-0 DAP MATERIAL AVAILABLE UPON REQUEST

CONTACT MATERIAL; COPPER ALLOY CONTACT PLATING: GOLD ON THE MATING AREA, TIN PLATING ON THE CONTACT TAILS, NICKEL UNDERPLATE