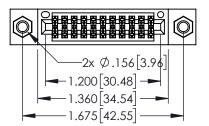

Contact Dimensions: 523-P.C. Tail .025 Sq.(0.64 Sq.) - Tail LG=.390(9.91) .100 (2.54) Contact Spacing x .200 (5.08) Row Spacing

THIS IS A C.A.D. GENERATED DRAWING DO NOT MAKE MANUAL REVISIONS TO MAST

ISSUE NUMBER