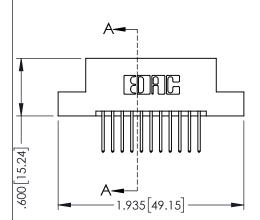

Contact Dimensions: 523-P.C. Tail .025 Sq.(0.64 Sq.) - Tail LG=.390(9.91) .100 (2.54) Contact Spacing x .200 (5.08) Row Spacing

THIS IS A C.A.D. GENERATED DRAWING DO NOT MAKE MANUAL REVISIONS TO MAST

ISSUE NUMBER