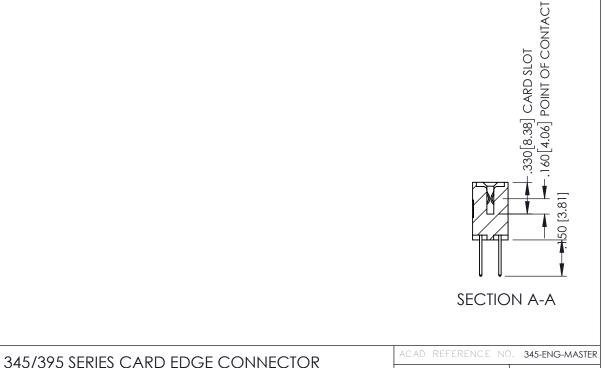

## 345/395 SERIES CARD EDGE CONNECTOR CONTACT CODE 555,556,558,559,560 DIMENSIONS

YOUR CONNECTION TO QUALITY & SERVICE

|   | ACAD REFERENCE NO. 345-ENG-MASTER |                  |  |  |  |  |  |
|---|-----------------------------------|------------------|--|--|--|--|--|
|   | DRAWN: R.STA.MONICA               | DATE:MAY.16/2017 |  |  |  |  |  |
|   | CHECKED:                          | DATE:            |  |  |  |  |  |
|   | SCALE: 1:1                        | SHEET 2 OF 2     |  |  |  |  |  |
| D | DRAWING NUMBER                    | ISSUE            |  |  |  |  |  |

345-ENG-MASTER