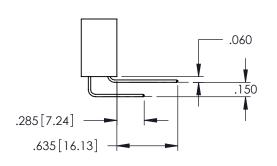

Contact Dimensions: 523-P.C. Tail .025 Sq.(0.64 Sq.) - Tail LG=.390(9.91) .100 (2.54) Contact Spacing x .200 (5.08) Row Spacing

THIS IS A C.A.D. GENERATED DRAWING DO NOT MAKE MANUAL REVISIONS TO MAST

ISSUE NUMBER