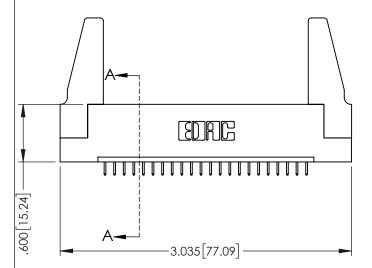

.160[4.06] POINT OF CONTACT 330[8.38] **SECTION A-A** 

CARD SLOT

.107 [2.72] .082 [2.08] .157 [4] .232 [5.89] .125(3.18) to .210(5.33) .125(3.18) to .210(5.33) Outside Tails Outside Tails .045(1.14) to .060(1.52) .045(1.14) to .060(1.52) Between Tails Between Tails **Contact Code 555 Contact Code 556** 

**Contact Code 558** 

**Contact Code 559** 

Contact Code 560

INSULATOR MATERIAL: THERMOPLASTIC POLYESTER, UL 94V-0 DAP MATERIAL AVAILABLE UPON REQUEST

CONTACT MATERIAL; COPPER ALLOY CONTACT PLATING: GOLD ON THE MATING AREA, TIN PLATING ON THE CONTACT TAILS, NICKEL UNDERPLATE

345/395 SERIES CARD EDGE CONNECTOR CONTACT CODE 555,556,558,559,560 DIMENSIONS

YOUR CONNECTION TO QUALITY & SERVICE

|   | ACAD REFERENCE NO. 345-ENG-MASTER |                  |  |  |
|---|-----------------------------------|------------------|--|--|
|   | DRAWN: R.STA.MONICA               | DATE:MAY.16/2017 |  |  |
|   | CHECKED:                          | DATE:            |  |  |
|   | SCALE: 1:1                        | SHEET 2 OF 2     |  |  |
| D | DRAWING NUMBER                    | ISSUE            |  |  |