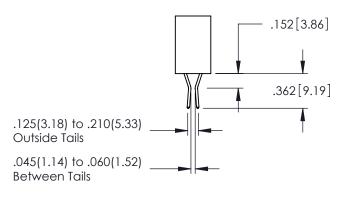

.160[4.06] POINT OF CONTACT 330[8.38] **SECTION A-A** 

CARD SLOT

.107 [2.72] .082 [2.08] .157 [4] .232 [5.89] .125(3.18) to .210(5.33) .125(3.18) to .210(5.33) Outside Tails Outside Tails .045(1.14) to .060(1.52) .045(1.14) to .060(1.52) Between Tails Between Tails **Contact Code 555 Contact Code 556** 