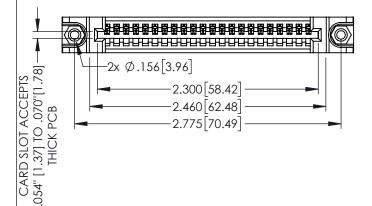

<u>Contact Dimensions:</u>
525-P.C. Tail .018 Sq.(0.46 Sq.) - Tail LG=.150(3.81)
.100 (2.54) Contact Spacing x .200 (5.08) Row Spacing

1

INSULATOR MATERIAL: THERMOPLASTIC PBT BLACK, UL 94V-0

CONTACT MATERIAL; COPPER TIN ALLOY CONTACT PLATING: GOLD ON THE MATING AREA, TIN PLATING ON THE CONTACT TAILS, NICKEL UNDERPLATE

| 345/395 SERIES CARD EDGE CONNECTO | R |
|-----------------------------------|---|
| PART NUMBER: 345-022-525-188      |   |

YOUR CONNECTION TO QUALITY & SERVICE

|     | ACAD REFERENCE NO   | . 345-ENG | G-MASTER  |  |  |  |
|-----|---------------------|-----------|-----------|--|--|--|
|     | DRAWN: R.STA.MONICA | DATE:MA   | Y.16/2017 |  |  |  |
|     | CHECKED:            | DATE:     |           |  |  |  |
| S   | SCALE: 1:1          | SHEET '   | OF 2      |  |  |  |
| IED | DRAWING NUMBER      |           | ISSUE     |  |  |  |
| JS  | 345-ENG-MASTER      |           | 1         |  |  |  |