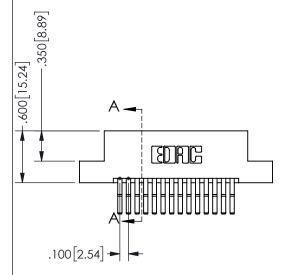

## 345/395 SERIES CARD EDGE CONNECTOR PART NUMBER: 345-028-560-204

YOUR CONNECTION TO QUALITY & SERVICE

**EDAC INC** TORONTO, ONTARIO CANADA

THESE DRAWINGS AND SPECIFICATIONS ARE THE PROPERTY OF EDAC INC.,AND SHALL NOT BE REPRODUCED, OR COPIED OR USED AS THE BASIS FOR THE MANUFACTURE OR SALE OF APPARATUS WITHOUT WRITTEN PERMISSION.