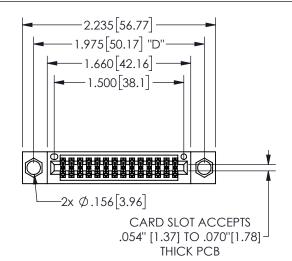

## 345/395 SERIES CARD EDGE CONNECTOR PART NUMBER: 345-028-560-204

YOUR CONNECTION TO QUALITY & SERVICE

**EDAC INC** TORONTO, ONTARIO CANADA

THESE DRAWINGS AND SPECIFICATIONS ARE THE PROPERTY OF EDAC INC.,AND SHALL NOT BE REPRODUCED, OR COPIED OR USED AS THE BASIS FOR THE MANUFACTURE OR SALE OF APPARATUS WITHOUT WRITTEN PERMISSION.