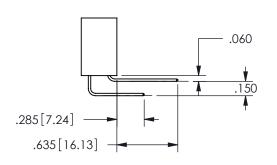

## <u>Contact Dimensions:</u> 560-Extender Board Bend (Code 523 Contacts) See Sheet 2 for Contact Code 555, 556, 558, 559, 560 **Dimensions**

.330[8.38] POINT OF CARD SLOT CONTACT .370 9.4

.160 4.06

SECTION A-A