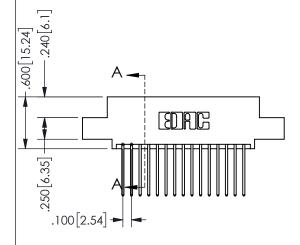

THIS IS A C.A.D. GENERATED DRAWING DO NOT MAKE MANUAL REVISIONS TO MASTER.

ISSUE NUMBER

ORIGINAL

1

2.335[59.31] -2.075[52.71] "D"--1.760 44.7 -1.600 40.64 -2x Ø.156[3.96] CARD SLOT ACCEPTS

> .054" [1.37] TO .070"[1.78] <sup>\(\)</sup> THICK PCB

<u>Contact Dimensions:</u>
540-Wire Wrap .025 Sq.(0.64 Sq.) - Tail LG=.560(14.22)
.100 (2.54) Contact Spacing x .200 (5.08) Row Spacing

345/395 SERIES CARD EDGE CONNECTOR PART NUMBER: 345-030-540-507

YOUR CONNECTION TO QUALITY & SERVICE