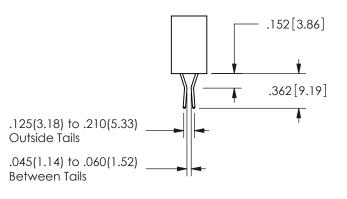

SECTION A-A

.160 4.06 .330[8.38] POINT OF CARD SLOT CONTACT .370 9.4

ISSUE NUMBER ORIGINAL

1

**Contact Code 558** 

Contact Code 559

**Contact Code 560** 

INSULATOR MATERIAL: THERMOPLASTIC POLYESTER, UL 94V-0