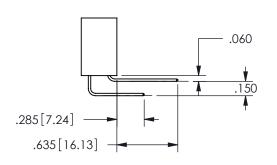

SECTION A-A

.160 4.06 .330[8.38] POINT OF CARD SLOT CONTACT .370 9.4

ISSUE NUMBER ORIGINAL

1

**Contact Code 558** 

Contact Code 559

**Contact Code 560** 

INSULATOR MATERIAL: THERMOPLASTIC POLYESTER, UL 94V-0