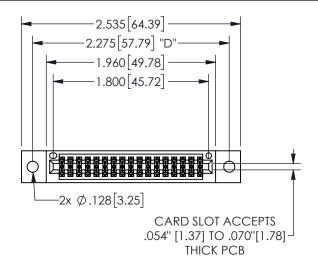

## 345/395 SERIES CARD EDGE CONNECTOR

PART NUMBER: 345-034-560-802

YOUR CONNECTION TO QUALITY & SERVICE

**EDAC INC** TORONTO, ONTARIO CANADA

THESE DRAWINGS AND SPECIFICATIONS ARE THE PROPERTY OF EDAC INC.,AND SHALL NOT BE REPRODUCED, OR COPIED OR USED AS THE BASIS FOR THE MANUFACTURE OR SALE OF APPARATUS WITHOUT WRITTEN PERMISSION.

| ACAD REFERENCE NO.  | 345-ENG-MASTER   |
|---------------------|------------------|
| DRAWN: R.STA.MONICA | DATE:MAY.16/2017 |
| CHECKED:            | DATE:            |
| SCALE: NTS          | SHEET 1 OF 2     |
| DRAWING NUMBER      | ISSUE            |
| 345-ENG-MASTER      | 1                |
|                     |                  |