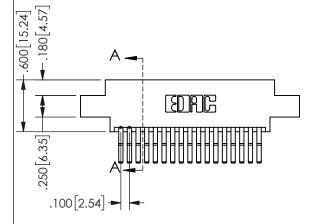

## 345/395 SERIES CARD EDGE CONNECTOR

PART NUMBER: 345-034-560-802

YOUR CONNECTION TO QUALITY & SERVICE

**EDAC INC** TORONTO, ONTARIO CANADA

THESE DRAWINGS AND SPECIFICATIONS ARE THE PROPERTY OF EDAC INC.,AND SHALL NOT BE REPRODUCED, OR COPIED OR USED AS THE BASIS FOR THE MANUFACTURE OR SALE OF APPARATUS WITHOUT WRITTEN PERMISSION.

| ACAD REFERENCE NO.  | 345-ENG-MASTER   |
|---------------------|------------------|
| DRAWN: R.STA.MONICA | DATE:MAY.16/2017 |
| CHECKED:            | DATE:            |
| SCALE: NTS          | SHEET 1 OF 2     |
| DRAWING NUMBER      | ISSUE            |
| 345-ENG-MASTER      | 1                |
|                     |                  |