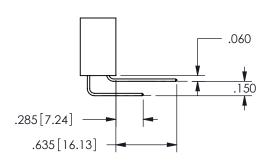

## <u>Contact Dimensions:</u> 560-Extender Board Bend (Code 523 Contacts) See Sheet 2 for Contact Code 555, 556, 558, 559, 560 **Dimensions**

.160 4.06 .330[8.38] POINT OF CARD SLOT CONTACT .370 9.4

SECTION A-A

ISSUE NUMBER ORIGINAL

1

**Contact Code 558** 

Contact Code 559

**Contact Code 560** 

INSULATOR MATERIAL: THERMOPLASTIC POLYESTER, UL 94V-0

DAP MATERIAL AVAILABLE UPON REQUEST

CONTACT MATERIAL; COPPER ALLOY

CONTACT PLATING: GOLD ON THE MATING AREA, TIN PLATING ON THE CONTACT TAILS, NICKEL UNDERPLATE

## 345/395 SERIES CARD EDGE CONNECTOR CONTACT CODE 555,556,558,559,560 DIMENSIONS

YOUR CONNECTION TO QUALITY & SERVICE

**EDAC INC** TORONTO, ONTARIO CANADA

THESE DRAWINGS AND SPECIFICATIONS ARE THE PROPERTY OF EDAC INC.,AND SHALL NOT BE REPRODUCED, OR COPIED OR USED AS THE BASIS FOR THE MANUFACTURE OR SALE OF APPARATUS WITHOUT WRITTEN PERMISSION.

| ACAD REFERENCE NO.  | 345-ENG-MASTER   |
|---------------------|------------------|
| DRAWN: R.STA.MONICA | DATE:MAY.16/2017 |
| CHECKED:            | DATE:            |
| SCALE: 1:1          | SHEET 2 OF 2     |
| DRAWING NUMBER      | ISSUE            |
| 345-ENG-MASTER      | 1                |