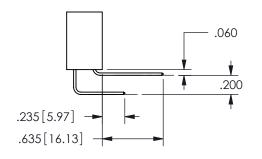

## <u>Contact Dimensions:</u> 560-Extender Board Bend (Code 523 Contacts) See Sheet 2 for Contact Code 555, 556, 558, 559, 560 **Dimensions**

.160 4.06 .330[8.38] POINT OF CARD SLOT CONTACT .370 9.4

SECTION A-A

ISSUE NUMBER ORIGINAL

1

**Contact Code 558** 

Contact Code 559

**Contact Code 560** 

INSULATOR MATERIAL: THERMOPLASTIC POLYESTER, UL 94V-0

DAP MATERIAL AVAILABLE UPON REQUEST

CONTACT MATERIAL; COPPER ALLOY

CONTACT PLATING: GOLD ON THE MATING AREA, TIN PLATING ON THE CONTACT TAILS, NICKEL UNDERPLATE

## 345/395 SERIES CARD EDGE CONNECTOR CONTACT CODE 555,556,558,559,560 DIMENSIONS

YOUR CONNECTION TO QUALITY & SERVICE

**EDAC INC** TORONTO, ONTARIO CANADA

THESE DRAWINGS AND SPECIFICATIONS ARE THE PROPERTY OF EDAC INC.,AND SHALL NOT BE REPRODUCED, OR COPIED OR USED AS THE BASIS FOR THE MANUFACTURE OR SALE OF APPARATUS WITHOUT WRITTEN PERMISSION.

| ACAD REFERENCE NO.  | 345-ENG-MASTER   |
|---------------------|------------------|
| DRAWN: R.STA.MONICA | DATE:MAY.16/2017 |
| CHECKED:            | DATE:            |
| SCALE: 1:1          | SHEET 2 OF 2     |
| DRAWING NUMBER      | ISSUE            |
| 345-ENG-MASTER      | 1                |