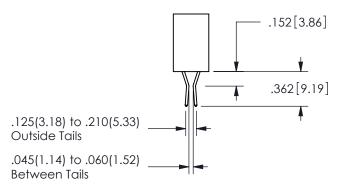

## <u>Contact Dimensions:</u> 560-Extender Board Bend (Code 523 Contacts) See Sheet 2 for Contact Code 555, 556, 558, 559, 560 **Dimensions**

.160 4.06 .330[8.38] POINT OF CARD SLOT CONTACT .370 9.4