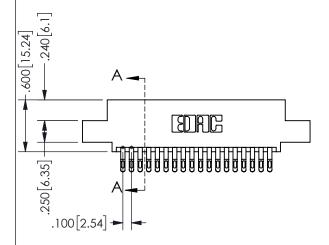

## <u>Contact Dimensions:</u> 555-Extender Board Bend (Code 500 Contacts) See Sheet 2 for Contact Code 555, 556, 558, 559, 560 **Dimensions**

.160 4.06 .330[8.38] POINT OF CARD SLOT CONTACT .370 9.4

ORIGINAL 1

ISSUE NUMBER

**Contact Code 558** 

Contact Code 559

**Contact Code 560** 

INSULATOR MATERIAL: THERMOPLASTIC POLYESTER, UL 94V-0 DAP MATERIAL AVAILABLE UPON REQUEST

CONTACT MATERIAL; COPPER ALLOY CONTACT PLATING: GOLD ON THE MATING AREA, TIN PLATING ON THE CONTACT TAILS, NICKEL UNDERPLATE