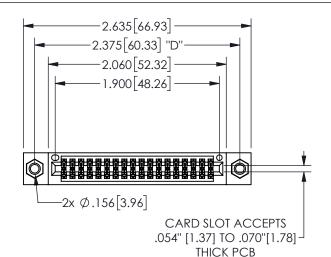

## **SECTION A-A**

345/395 SERIES CARD EDGE CONNECTOR PART NUMBER: 345-036-555-507

**EDAC INC** TORONTO, ONTARIO CANADA

THESE DRAWINGS AND SPECIFICATIONS ARE THE PROPERTY OF EDAC INC., AND SHALL NOT BE REPRODUCED, OR COPIED OR USED AS THE BASIS FOR THE MANUFACTURE OR SALE OF APPARATUS WITHOUT WRITTEN PERMISSION.

| ACAD REFERENCE NO.  | 345-ENG-MASTER   |  |
|---------------------|------------------|--|
| DRAWN: R.STA.MONICA | DATE:MAY.16/2017 |  |
| CHECKED:            | DATE:            |  |
| SCALE: NTS          | SHEET 1 OF 2     |  |
| DRAWING NUMBER      | ISSUE            |  |
| 345-ENG-MASTER      | 1                |  |