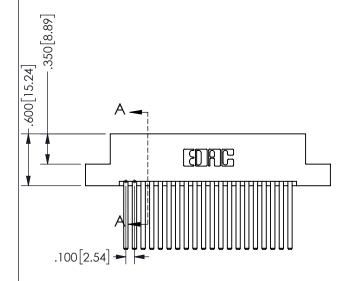

THIS IS A C.A.D. GENERATED DRAWING DO NOT MAKE MANUAL REVISIONS TO MASTER.

ISSUE NUMBER

ORIGINAL

THICK PCB

<u>Contact Dimensions:</u> 544-Wire Wrap .050x.025(1.27x0.64) - Tail LG=.750(19.05) .100 (2.54) Contact Spacing x .200 (5.08) Row Spacing

.160 4.06 .330[8.38] POINT OF CARD SLOT CONTACT .370 9.4 SECTION A-A

ORIGINAL 1

ISSUE NUMBER

**Contact Code 558** 

Contact Code 559

**Contact Code 560** 

INSULATOR MATERIAL: THERMOPLASTIC POLYESTER, UL 94V-0 DAP MATERIAL AVAILABLE UPON REQUEST

CONTACT MATERIAL; COPPER ALLOY CONTACT PLATING: GOLD ON THE MATING AREA, TIN PLATING ON THE CONTACT TAILS, NICKEL UNDERPLATE

345/395 SERIES CARD EDGE CONNECTOR CONTACT CODE 555,556,558,559,560 DIMENSIONS