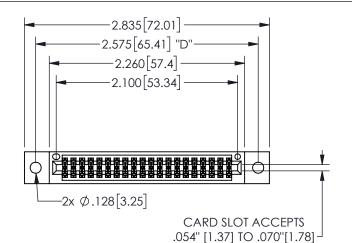

345/395 SERIES CARD EDGE CONNECTOR PART NUMBER: 345-040-544-202

**EDAC INC** TORONTO, ONTARIO CANADA

THESE DRAWINGS AND SPECIFICATIONS ARE THE PROPERTY OF EDAC INC.,AND SHALL NOT BE REPRODUCED,OR COPIED OR USED AS THE BASIS FOR THE MANUFACTURE OR SALE OF APPARATUS WITHOUT WRITTEN PERMISSION.

CONTACT MATERIAL; COPPER ALLOY CONTACT PLATING: GOLD ON THE MATING AREA, TIN PLATING ON THE CONTACT TAILS, NICKEL UNDERPLATE

345/395 SERIES CARD EDGE CONNECTOR CONTACT CODE 555,556,558,559,560 DIMENSIONS