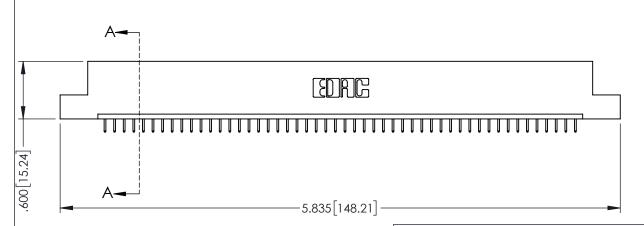

| 345/395 SERIES CARD EDGE CONNECTOR |
|------------------------------------|
| PART NUMBER: 345-050-525-107       |

| ACAD REFERENCE NO. 345-ENG-MASTER |                  |  |
|-----------------------------------|------------------|--|
| DRAWN: R.STA.MONICA               | DATE:MAY.16/2017 |  |
| CHECKED:                          | DATE:            |  |
| SCALE: 1:1                        | SHEET 1 OF 2     |  |
| DRAWING NUMBER                    | ISSUE            |  |
| 345-ENG-MASTER                    | 1 1              |  |