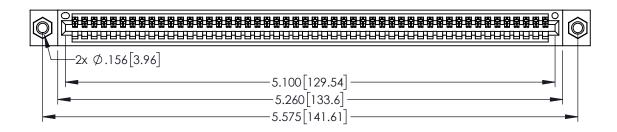

| 345/395 SERIES CARD EDGE CONNECTOR |
|------------------------------------|
| PART NUMBER: 345-050-525-107       |

| ACAD REFERENCE NO. 345-ENG-MASTER |                  |  |
|-----------------------------------|------------------|--|
| DRAWN: R.STA.MONICA               | DATE:MAY.16/2017 |  |
| CHECKED:                          | DATE:            |  |
| SCALE: 1:1                        | SHEET 1 OF 2     |  |
| DRAWING NUMBER                    | ISSUE            |  |
| 345-ENG-MASTER                    | 1 1              |  |