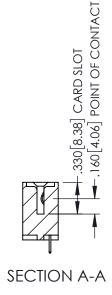

## 345/395 SERIES CARD EDGE CONNECTOR CONTACT CODE 555,556,558,559,560 DIMENSIONS

YOUR CONNECTION TO QUALITY & SERVICE

|   | ACAD REFERENCE NO. 345-ENG-MASTER |                          |  |  |
|---|-----------------------------------|--------------------------|--|--|
|   | DRAWN: R.STA.MONICA               | DATE: <b>MAY.16/2017</b> |  |  |
|   | CHECKED:                          | DATE:                    |  |  |
|   | SCALE: 1:1                        | SHEET 2 OF 2             |  |  |
| D | DRAWING NUMBER                    | ISSUE                    |  |  |