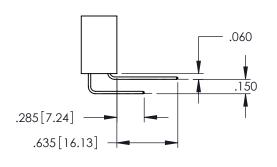

<u>Contact Dimensions:</u>
525-P.C. Tail .018 Sq.(0.46 Sq.) - Tail LG=.150(3.81)
.100 (2.54) Contact Spacing x .200 (5.08) Row Spacing

160 [4.06] POINT OF CONTACT **SECTION A-A** 

INSULATOR MATERIAL: THERMOPLASTIC PBT BLACK, UL 94V-0