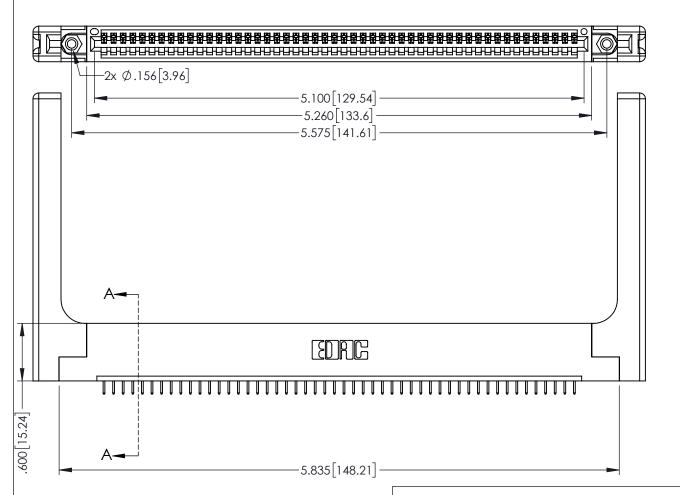

<u>Contact Dimensions:</u>
525-P.C. Tail .018 Sq.(0.46 Sq.) - Tail LG=.150(3.81)
.100 (2.54) Contact Spacing x .200 (5.08) Row Spacing

160 [4.06] POINT OF CONTACT **SECTION A-A** 

INSULATOR MATERIAL: THERMOPLASTIC PBT BLACK, UL 94V-0

CONTACT MATERIAL; COPPER TIN ALLOY

CONTACT PLATING: GOLD ON THE MATING AREA, TIN PLATING ON THE CONTACT TAILS, NICKEL UNDERPLATE

345/395 SERIES CARD EDGE CONNECTOR PART NUMBER: 345-050-525-158

CANADA

| ACAD REFERENCE NO. 345-ENG-MASTER |                  |  |
|-----------------------------------|------------------|--|
| DRAWN: R.STA.MONICA               | DATE:MAY.16/2017 |  |
| CHECKED:                          | DATE:            |  |
| SCALE: 1:1                        | SHEET 1 OF 2     |  |
| DRAWING NUMBER                    | ISSUE            |  |
| 345-ENG-MASTER                    | 1                |  |