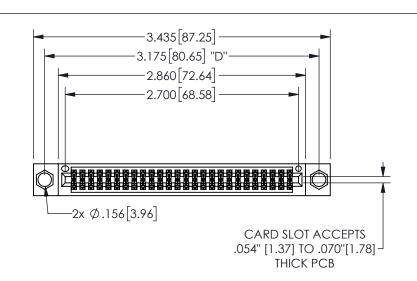

345/395 SERIES CARD EDGE CONNECTOR PART NUMBER: 345-052-524-504

YOUR CONNECTION TO QUALITY & SERVICE

**EDAC INC** TORONTO, ONTARIO CANADA

THESE DRAWINGS AND SPECIFICATIONS ARE THE PROPERTY OF EDAC INC.,AND SHALL NOT BE REPRODUCED, OR COPIED OR USED AS THE BASIS FOR THE MANUFACTURE OR SALE OF APPARATUS WITHOUT WRITTEN PERMISSION.

| ACAD REFERENCE NO.  |               | 345-ENG-MASTER   |       |
|---------------------|---------------|------------------|-------|
| DRAWN: R.STA.MONICA |               | DATE:MAY.16/2017 |       |
| CHECKED:            |               | DATE:            |       |
| SCALE:              | NTS           | SHEET            | OF 2  |
| DRAWING             | NUMBER        |                  | ISSUE |
| 3                   | 45-ENG-MASTER |                  | 1     |