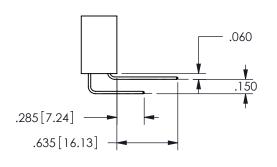

THIS IS A C.A.D. GENERATED DRAWING DO NOT MAKE MANUAL REVISIONS TO MASTER.

ISSUE NUMBER

ORIGINAL

1

.160 4.06 .330[8.38] POINT OF CARD SLOT CONTACT .370 9.4

.240[6.1] 600 15.24 250 [6.35] .100[2.54]

<u>Contact Dimensions:</u>
524-P.C. Tail .018 Sq.(0.46 Sq.) - Tail LG=.175(4.45)
.100 (2.54) Contact Spacing x .200 (5.08) Row Spacing

SECTION A-A

ISSUE NUMBER ORIGINAL

1

**Contact Code 558** 

Contact Code 559

**Contact Code 560** 

INSULATOR MATERIAL: THERMOPLASTIC POLYESTER, UL 94V-0

DAP MATERIAL AVAILABLE UPON REQUEST

CONTACT MATERIAL; COPPER ALLOY

CONTACT PLATING: GOLD ON THE MATING AREA, TIN PLATING ON THE CONTACT TAILS, NICKEL UNDERPLATE

345/395 SERIES CARD EDGE CONNECTOR CONTACT CODE 555,556,558,559,560 DIMENSIONS