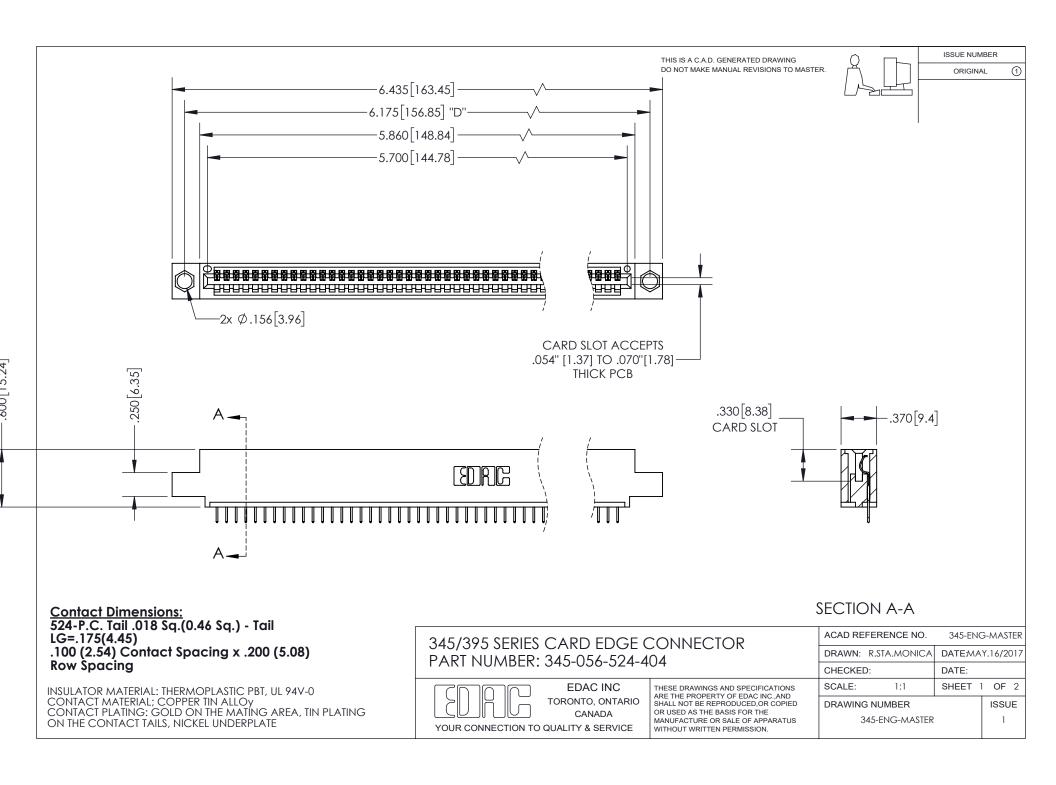

ISSUE NUMBER ORIGINAL

1

**Contact Code 558** 

**Contact Code 559** 

Contact Code 560

- INSULATOR MATERIAL: THERMOPLASTIC POLYESTER, UL 94V-0
- DAP MATERIAL AVAILABLE UPON REQUEST
- CONTACT MATERIAL; COPPER ALLOY

CONTACT PLATING: GOLD ON THE MATING AREA, TIN PLATING ON THE CONTACT TAILS, NICKEL UNDERPLATE

\*FOR ALL OTHER SPECIFICATIONS REFER TO SHEET 3\*