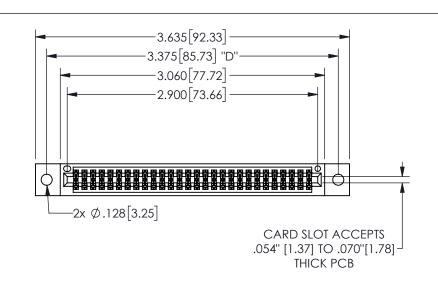

345/395 SERIES CARD EDGE CONNECTOR PART NUMBER: 345-056-540-502

YOUR CONNECTION TO QUALITY & SERVICE

**EDAC INC** TORONTO, ONTARIO CANADA

THESE DRAWINGS AND SPECIFICATIONS ARE THE PROPERTY OF EDAC INC.,AND SHALL NOT BE REPRODUCED,OR COPIED OR USED AS THE BASIS FOR THE MANUFACTURE OR SALE OF APPARATUS WITHOUT WRITTEN PERMISSION.