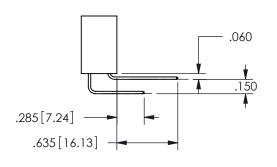

## .240[6.1] .600[15.24] .250[6.35] .100[2.54]

<u>Contact Dimensions:</u>
556-Extender Board Bend (Code 520 Contacts)
See Sheet 2 for Contact Code 555, 556, 558, 559, 560 **Dimensions** 

| 345/395 SERIES CARD EDGE CONNECTOR |
|------------------------------------|
| PART NUMBER: 345-056-556-512       |

CONTACT MATERIAL; COPPER ALLOY

CONTACT PLATING: GOLD ON THE MATING AREA, TIN PLATING ON THE CONTACT TAILS, NICKEL UNDERPLATE

345/395 SERIES CARD EDGE CONNECTOR CONTACT CODE 555,556,558,559,560 DIMENSIONS