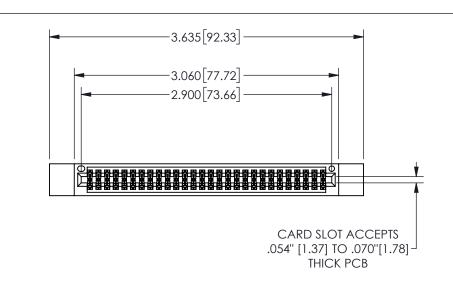

THIS IS A C.A.D. GENERATED DRAWING DO NOT MAKE MANUAL REVISIONS TO MASTER.

ISSUE NUMBER

ORIGINAL

1

.160[4.06] .330[8.38] POINT OF CARD SLOT CONTACT

## .240[6.1] .600[15.24] .250[6.35] .100[2.54]

<u>Contact Dimensions:</u>
556-Extender Board Bend (Code 520 Contacts)
See Sheet 2 for Contact Code 555, 556, 558, 559, 560 **Dimensions** 

| 345/395 SERIES CARD EDGE CONNECTOR |
|------------------------------------|
| PART NUMBER: 345-056-556-512       |