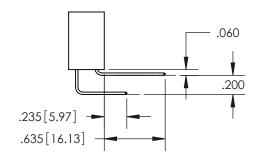

558-90 Degree Bend (Code 541 Contacts) See Sheet 2 for Contact Code 555, 556, 558, 559, 560 Dimensions

INSULATOR MATERIAL: THERMOPLASTIC PBT, UL 94V-0 CONTACT MATERIAL; COPPER TIN ALLOY CONTACT PLATING: GOLD ON THE MATING AREA, TIN PLATING ON THE CONTACT TAILS, NICKEL UNDERPLATE

ISSUE NUMBER ORIGINAL

1

**Contact Code 558** 

**Contact Code 559** 

Contact Code 560

- INSULATOR MATERIAL: THERMOPLASTIC POLYESTER, UL 94V-0
- DAP MATERIAL AVAILABLE UPON REQUEST
- CONTACT MATERIAL; COPPER ALLOY

CONTACT PLATING: GOLD ON THE MATING AREA, TIN PLATING ON THE CONTACT TAILS, NICKEL UNDERPLATE

\*FOR ALL OTHER SPECIFICATIONS REFER TO SHEET 3\*