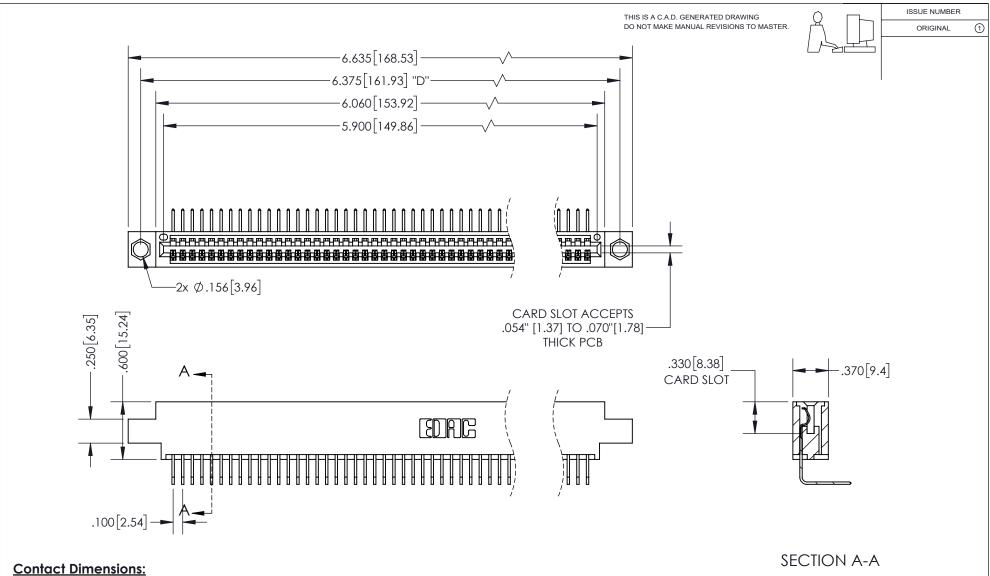

## 345/395 SERIES CARD EDGE CONNECTOR PART NUMBER: 345-058-558-604

YOUR CONNECTION TO QUALITY & SERVICE

**EDAC INC** TORONTO, ONTARIO CANADA

THESE DRAWINGS AND SPECIFICATIONS ARE THE PROPERTY OF EDAC INC.,AND SHALL NOT BE REPRODUCED, OR COPIED OR USED AS THE BASIS FOR THE MANUFACTURE OR SALE OF APPARATUS WITHOUT WRITTEN PERMISSION.

| ACAD REFERENCE NO. |              | 345-ENG-MASTER |           |
|--------------------|--------------|----------------|-----------|
| DRAWN: F           | r.sta.monica | DATEMA         | Y.16/2017 |
| CHECKED:           |              | DATE:          |           |
| SCALE:             | 1:1          | SHEET          | OF 2      |
| DRAWING            | NUMBER       |                | ISSUE     |
| 345-ENG-MASTER     |              |                | 1         |