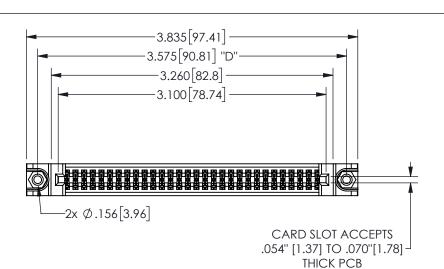

## 345/395 SERIES CARD EDGE CONNECTOR PART NUMBER: 345-060-544-588

YOUR CONNECTION TO QUALITY & SERVICE

**EDAC INC** TORONTO, ONTARIO CANADA

THESE DRAWINGS AND SPECIFICATIONS ARE THE PROPERTY OF EDAC INC.,AND SHALL NOT BE REPRODUCED,OR COPIED OR USED AS THE BASIS FOR THE MANUFACTURE OR SALE OF APPARATUS WITHOUT WRITTEN PERMISSION.

| ACAD REFERENCE NO.  | 345-ENG-MASTER   |
|---------------------|------------------|
| DRAWN: R.STA.MONICA | DATE:MAY.16/2017 |
| CHECKED:            | DATE:            |
| SCALE: NTS          | SHEET 1 OF 2     |
| DRAWING NUMBER      | ISSUE            |
| 345-ENG-MASTER      | 1                |