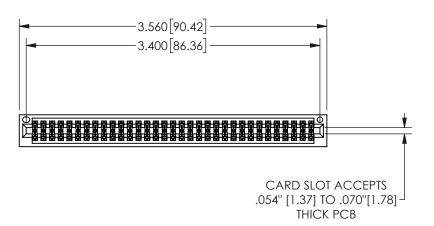

345/395 SERIES CARD EDGE CONNECTOR PART NUMBER: 345-066-542-201

YOUR CONNECTION TO QUALITY & SERVICE

**EDAC INC** TORONTO, ONTARIO CANADA

THESE DRAWINGS AND SPECIFICATIONS ARE THE PROPERTY OF EDAC INC.,AND SHALL NOT BE REPRODUCED, OR COPIED OR USED AS THE BASIS FOR THE MANUFACTURE OR SALE OF APPARATUS WITHOUT WRITTEN PERMISSION.

THIS IS A C.A.D. GENERATED DRAWING DO NOT MAKE MANUAL REVISIONS TO MASTER.

ISSUE NUMBER

ORIGINAL

1

<u>Contact Dimensions:</u>
542-Wire Wrap .025 Sq.(0.64 Sq.) - Tail LG=.645(16.38)
.100 (2.54) Contact Spacing x .200 (5.08) Row Spacing