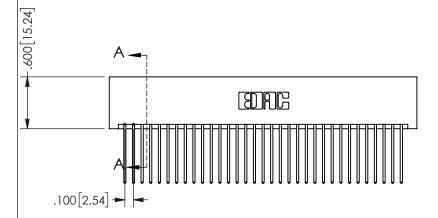

THIS IS A C.A.D. GENERATED DRAWING DO NOT MAKE MANUAL REVISIONS TO MASTER.

ISSUE NUMBER

ORIGINAL

1

<u>Contact Dimensions:</u>
542-Wire Wrap .025 Sq.(0.64 Sq.) - Tail LG=.645(16.38)
.100 (2.54) Contact Spacing x .200 (5.08) Row Spacing

345/395 SERIES CARD EDGE CONNECTOR PART NUMBER: 345-066-542-201

YOUR CONNECTION TO QUALITY & SERVICE

**EDAC INC** TORONTO, ONTARIO CANADA

THESE DRAWINGS AND SPECIFICATIONS ARE THE PROPERTY OF EDAC INC.,AND SHALL NOT BE REPRODUCED, OR COPIED OR USED AS THE BASIS FOR THE MANUFACTURE OR SALE OF APPARATUS WITHOUT WRITTEN PERMISSION.