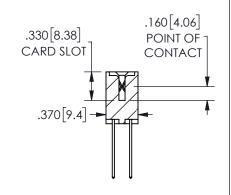

SECTION A-A

ISSUE NUMBER ORIGINAL

1

**Contact Code 558** 

Contact Code 559

Contact Code 560

INSULATOR MATERIAL: THERMOPLASTIC POLYESTER, UL 94V-0 DAP MATERIAL AVAILABLE UPON REQUEST

CONTACT MATERIAL; COPPER ALLOY

CONTACT PLATING: GOLD ON THE MATING AREA, TIN PLATING ON THE CONTACT TAILS, NICKEL UNDERPLATE

## 345/395 SERIES CARD EDGE CONNECTOR CONTACT CODE 555,556,558,559,560 DIMENSIONS

YOUR CONNECTION TO QUALITY & SERVICE

**EDAC INC** TORONTO, ONTARIO CANADA

THESE DRAWINGS AND SPECIFICATIONS ARE THE PROPERTY OF EDAC INC.,AND SHALL NOT BE REPRODUCED, OR COPIED OR USED AS THE BASIS FOR THE MANUFACTURE OR SALE OF APPARATUS WITHOUT WRITTEN PERMISSION.