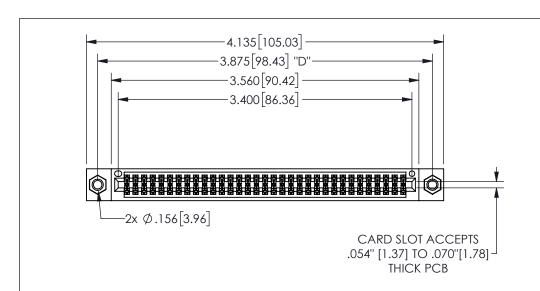

345/395 SERIES CARD EDGE CONNECTOR PART NUMBER: 345-066-542-207

YOUR CONNECTION TO QUALITY & SERVICE

**EDAC INC** TORONTO, ONTARIO CANADA

THESE DRAWINGS AND SPECIFICATIONS ARE THE PROPERTY OF EDAC INC.,AND SHALL NOT BE REPRODUCED,OR COPIED OR USED AS THE BASIS FOR THE MANUFACTURE OR SALE OF APPARATUS WITHOUT WRITTEN PERMISSION.

| ACAD REFERENCE NO.  |                | 345-ENG-MASTER   |       |
|---------------------|----------------|------------------|-------|
| DRAWN: R.STA.MONICA |                | DATE:MAY.16/2017 |       |
| CHECKED:            |                | DATE:            |       |
| SCALE:              | NTS            | SHEET            | OF 2  |
| DRAWING             | 3 NUMBER       |                  | ISSUE |
| 3                   | 345-ENG-MASTER |                  | 1     |