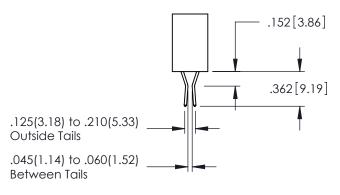

**Contact Code 558** 

Contact Code 559

**Contact Code 560** 

INSULATOR MATERIAL: THERMOPLASTIC POLYESTER, UL 94V-0

DAP MATERIAL AVAILABLE UPON REQUEST

CONTACT MATERIAL; COPPER ALLOY CONTACT PLATING: GOLD ON THE MATING AREA, TIN PLATING ON THE CONTACT TAILS, NICKEL UNDERPLATE