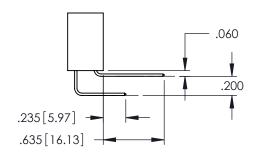

**Contact Code 558** 

Contact Code 559

**Contact Code 560** 

INSULATOR MATERIAL: THERMOPLASTIC POLYESTER, UL 94V-0

DAP MATERIAL AVAILABLE UPON REQUEST

CONTACT MATERIAL; COPPER ALLOY CONTACT PLATING: GOLD ON THE MATING AREA, TIN PLATING ON THE CONTACT TAILS, NICKEL UNDERPLATE