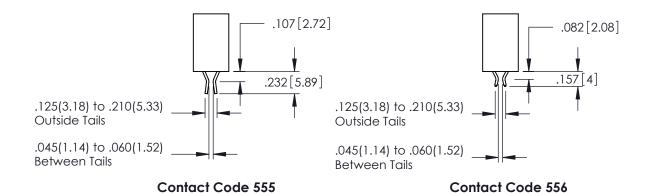

345/395 SERIES CARD EDGE CONNECTOR CONTACT CODE 555,556,558,559,560 DIMENSIONS

YOUR CONNECTION TO QUALITY & SERVICE

ACAD REFERENCE NO. 345-ENG-MASTER DATE:MAY.16/2017 DRAWN: R.STA.MONICA 1:1 SHEET 2 OF 2