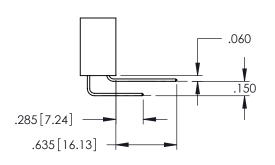

**Contact Code 558** 

Contact Code 559

**Contact Code 560** 

INSULATOR MATERIAL: THERMOPLASTIC POLYESTER, UL 94V-0

DAP MATERIAL AVAILABLE UPON REQUEST

CONTACT MATERIAL; COPPER ALLOY CONTACT PLATING: GOLD ON THE MATING AREA, TIN PLATING ON THE CONTACT TAILS, NICKEL UNDERPLATE