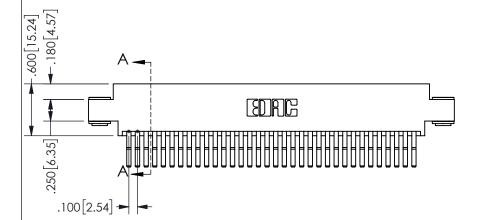

THIS IS A C.A.D. GENERATED DRAWING DO NOT MAKE MANUAL REVISIONS TO MASTER.

ISSUE NUMBER

ORIGINAL

1

.160 4.06 .330[8.38] POINT OF CARD SLOT CONTACT .370 9.4

<u>Contact Dimensions:</u>
560-Extender Board Bend (Code 523 Contacts)
See Sheet 2 for Contact Code 555, 556, 558, 559, 560 **Dimensions** 

THESE DRAWINGS AND SPECIFICATIONS ARE THE PROPERTY OF EDAC INC.,AND SHALL NOT BE REPRODUCED,OR COPIED OR USED AS THE BASIS FOR THE MANUFACTURE OR SALE OF APPARATUS WITHOUT WRITTEN PERMISSION.

| SECTION A-A        |              |         | A-A       |
|--------------------|--------------|---------|-----------|
| ACAD REFERENCE NO. |              | 345-ENC | G-MASTER  |
| DRAWN:             | R.STA.MONICA | DATEMA  | Y.16/2017 |
| CHECKE             | D:           | DATE:   |           |
| SCALE:             | NTS          | SHEET 1 | OF 2      |
| DRAWING NUMBER     |              |         | ISSUE     |
| 345-ENG-MASTER     |              |         | 1         |

ISSUE NUMBER ORIGINAL

1

**Contact Code 558** 

Contact Code 559

**Contact Code 560** 

INSULATOR MATERIAL: THERMOPLASTIC POLYESTER, UL 94V-0 DAP MATERIAL AVAILABLE UPON REQUEST

CONTACT MATERIAL; COPPER ALLOY

CONTACT PLATING: GOLD ON THE MATING AREA, TIN PLATING ON THE CONTACT TAILS, NICKEL UNDERPLATE