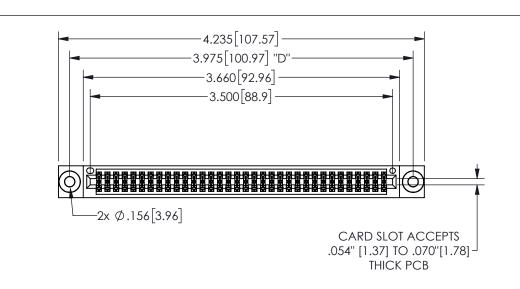

| 345/395 SERIES CA | ARD EDGE CONNECTOR |
|-------------------|--------------------|
| PART NUMBER: 34   | 5-068-560-803      |

YOUR CONNECTION TO QUALITY & SERVICE

**EDAC INC** TORONTO, ONTARIO CANADA

THESE DRAWINGS AND SPECIFICATIONS ARE THE PROPERTY OF EDAC INC.,AND SHALL NOT BE REPRODUCED,OR COPIED OR USED AS THE BASIS FOR THE MANUFACTURE OR SALE OF APPARATUS WITHOUT WRITTEN PERMISSION.

| SECTION A-A        |              |         | A-A       |
|--------------------|--------------|---------|-----------|
| ACAD REFERENCE NO. |              | 345-ENC | G-MASTER  |
| DRAWN:             | R.STA.MONICA | DATEMA  | Y.16/2017 |
| CHECKE             | D:           | DATE:   |           |
| SCALE:             | NTS          | SHEET 1 | OF 2      |
| DRAWING NUMBER     |              |         | ISSUE     |
| 345-ENG-MASTER     |              |         | 1         |