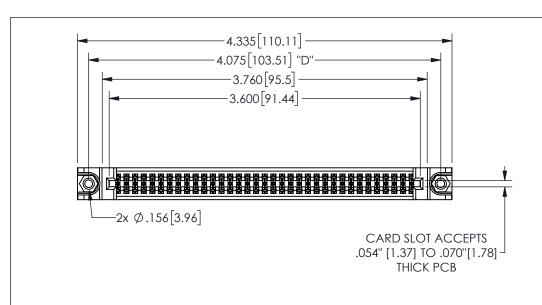

THIS IS A C.A.D. GENERATED DRAWING DO NOT MAKE MANUAL REVISIONS TO MASTER.

ISSUE NUMBER

ORIGINAL

1

.350[8.89] .600[15.24] EDRIG .100[2.54]

<u>Contact Dimensions:</u>
556-Extender Board Bend (Code 520 Contacts)
See Sheet 2 for Contact Code 555, 556, 558, 559, 560 **Dimensions** 

| 345/395 SERIES CARD EDGE CONNECTOR |
|------------------------------------|
| PART NUMBER: 345-070-556-288       |

YOUR CONNECTION TO QUALITY & SERVICE

**EDAC INC** TORONTO, ONTARIO CANADA

THESE DRAWINGS AND SPECIFICATIONS ARE THE PROPERTY OF EDAC INC.,AND SHALL NOT BE REPRODUCED,OR COPIED OR USED AS THE BASIS FOR THE MANUFACTURE OR SALE OF APPARATUS WITHOUT WRITTEN PERMISSION.

|                    | •            |         |           |
|--------------------|--------------|---------|-----------|
| ACAD REFERENCE NO. |              | 345-ENC | G-MASTER  |
| DRAWN:             | R.STA.MONICA | DATEMA  | Y.16/2017 |
| CHECKE             | D:           | DATE:   |           |
| SCALE:             | NTS          | SHEET   | OF 2      |
| DRAWING NUMBER     |              |         | ISSUE     |
| 345-ENG-MASTER     |              |         | 1         |