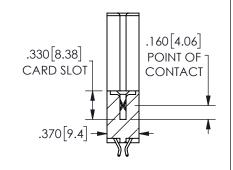

SECTION A-A

ISSUE NUMBER ORIGINAL

1

**Contact Code 558** 

Contact Code 559

**Contact Code 560** 

INSULATOR MATERIAL: THERMOPLASTIC POLYESTER, UL 94V-0 DAP MATERIAL AVAILABLE UPON REQUEST

CONTACT MATERIAL; COPPER ALLOY

CONTACT PLATING: GOLD ON THE MATING AREA, TIN PLATING ON THE CONTACT TAILS, NICKEL UNDERPLATE

## 345/395 SERIES CARD EDGE CONNECTOR CONTACT CODE 555,556,558,559,560 DIMENSIONS

YOUR CONNECTION TO QUALITY & SERVICE

**EDAC INC** TORONTO, ONTARIO CANADA

THESE DRAWINGS AND SPECIFICATIONS ARE THE PROPERTY OF EDAC INC.,AND SHALL NOT BE REPRODUCED, OR COPIED OR USED AS THE BASIS FOR THE MANUFACTURE OR SALE OF APPARATUS WITHOUT WRITTEN PERMISSION.