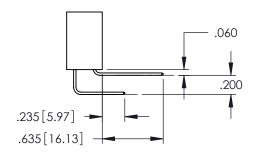

345-ENG-MASTER DATE:MAY.16/2017 1:1 SHEET 1 OF 2

345-ENG-MASTER

**Contact Code 558** 

Contact Code 559

**Contact Code 560** 

INSULATOR MATERIAL: THERMOPLASTIC POLYESTER, UL 94V-0 DAP MATERIAL AVAILABLE UPON REQUEST

CONTACT MATERIAL; COPPER ALLOY CONTACT PLATING: GOLD ON THE MATING AREA, TIN PLATING ON THE CONTACT TAILS, NICKEL UNDERPLATE

345/395 SERIES CARD EDGE CONNECTOR CONTACT CODE 555,556,558,559,560 DIMENSIONS