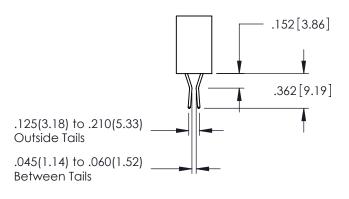

345-ENG-MASTER DATE:MAY.16/2017 1:1 SHEET 1 OF 2

345-ENG-MASTER

**Contact Code 558** 

Contact Code 559

**Contact Code 560** 

INSULATOR MATERIAL: THERMOPLASTIC POLYESTER, UL 94V-0 DAP MATERIAL AVAILABLE UPON REQUEST

CONTACT MATERIAL; COPPER ALLOY CONTACT PLATING: GOLD ON THE MATING AREA, TIN PLATING ON THE CONTACT TAILS, NICKEL UNDERPLATE

345/395 SERIES CARD EDGE CONNECTOR CONTACT CODE 555,556,558,559,560 DIMENSIONS