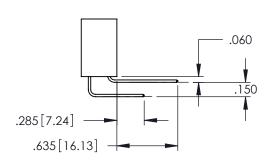

345-ENG-MASTER DATE:MAY.16/2017 1:1 SHEET 1 OF 2

345-ENG-MASTER

**Contact Code 558** 

Contact Code 559

**Contact Code 560** 

INSULATOR MATERIAL: THERMOPLASTIC POLYESTER, UL 94V-0 DAP MATERIAL AVAILABLE UPON REQUEST

CONTACT MATERIAL; COPPER ALLOY CONTACT PLATING: GOLD ON THE MATING AREA, TIN PLATING ON THE CONTACT TAILS, NICKEL UNDERPLATE

345/395 SERIES CARD EDGE CONNECTOR CONTACT CODE 555,556,558,559,560 DIMENSIONS