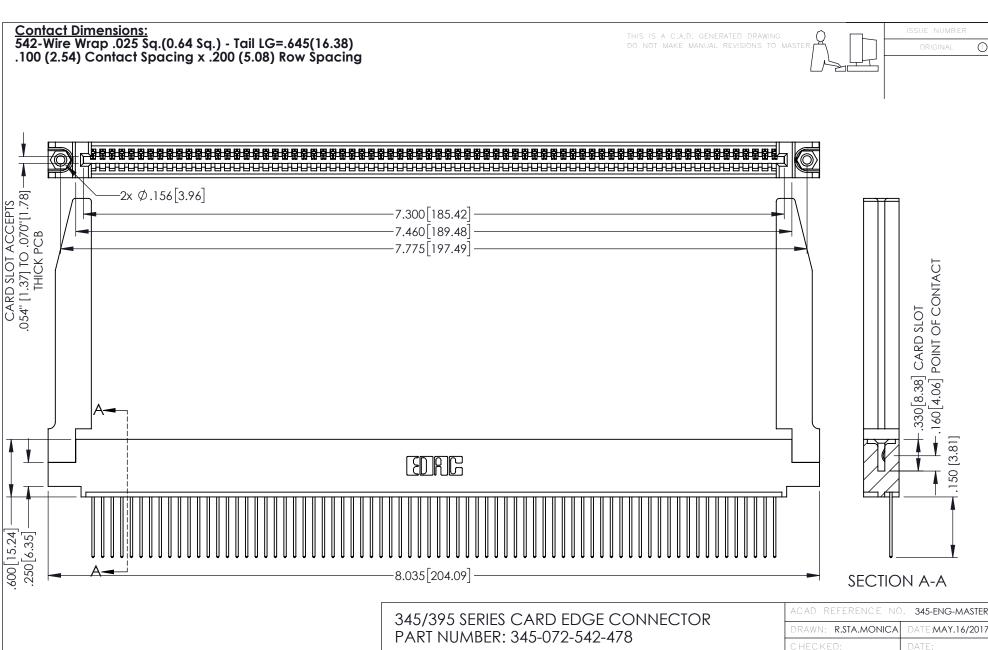

CONTACT MATERIAL; COPPER ALLOY CONTACT PLATING: GOLD ON THE MATING AREA, TIN PLATING ON THE CONTACT TAILS, NICKEL UNDERPLATE

345/395 SERIES CARD EDGE CONNECTOR CONTACT CODE 555,556,558,559,560 DIMENSIONS