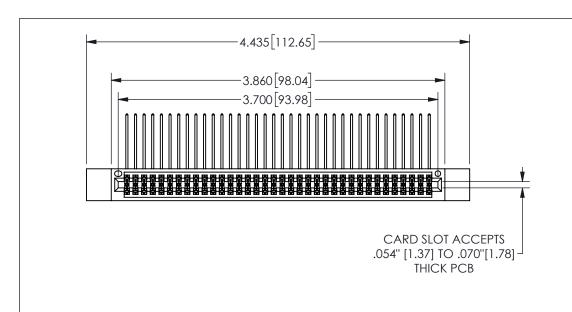

<u>Contact Dimensions:</u>
558-90 Degree Bend (Code 541 Contacts)
See Sheet 2 for Contact Code 555, 556, 558, 559, 560 **Dimensions** 

345/395 SERIES CARD EDGE CONNECTOR PART NUMBER: 345-072-558-512

YOUR CONNECTION TO QUALITY & SERVICE